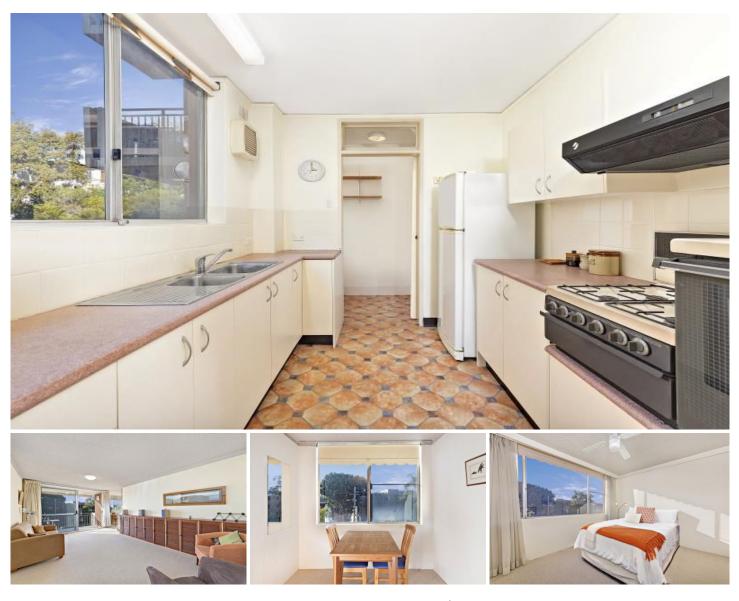

## PRB REALESTATE R

1/8 Bortfield Drive Chiswick NSW

**Original First Floor Apartment** 

Nestled between Abbotsford and Five Dock bays and just 150m to Chiswick Ferry Wharf, this spacious two bedroom apartment enjoys an abundance of natural light.

Features include:-

- \* Spacious light filled interiors plus large balcony
- \* Separate lounge and dining areas
- \* Updated kitchen with gas cooking
- \* Main bedroom features built-in wardrobes
- \* Original bathroom with bath and shower
- \* Well maintained block with swimming pool
- \* One Lock Up Garage
- \* Quiet one-way street with just a walk to Chiswick village shops and buses