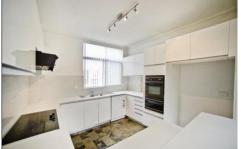

## Features Include:-

- \* Three large bedrooms two with built-ins
- \* Original style kitchen with electric cooking and dishwasher
- \* Two bathrooms both with bathtubs
- \* Six (6) balconies throughout Main with Sydney Harbour Bridge and City Skyline Views
- \* Huge living and dining area with huge windows and a floorplan that just keeps going and going
- \* Undercover parking for two cars
- \* Security building with intercom and security gate and
- \* Moments from Drummoyne Ferry with direct access into