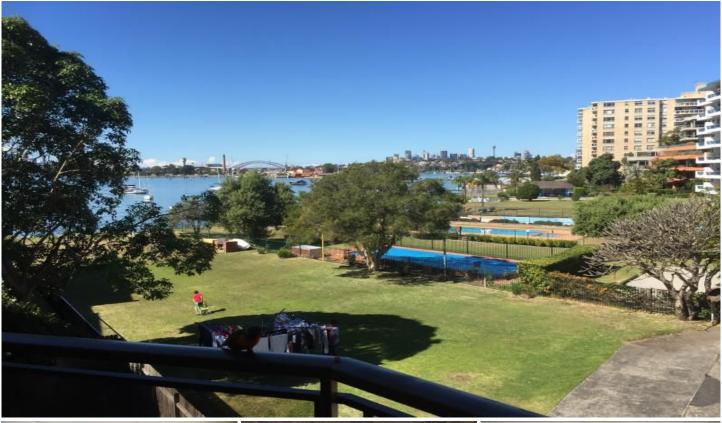

## 5/102C Lower St Georges Crescent Drummoyne NSW

Positioned in a security, boutique block of only six this originally styled apartment overlooks picturesque waters and the city skyline.

## Features Include:-

- \* Three large bedrooms two with built-ins
- \* Original style kitchen with electric cooking and dishwasher
- \* Two bathrooms both with bathtubs
- \* Six (6) balconies throughout Main with Sydney Harbour Bridge and City Skyline Views
- \* Huge living and dining area with huge windows and a floorplan that just keeps going and going
- \* Undercover parking for two cars
- \* Security building with intercom and security gate and
- \* Moments from Drummoyne Ferry with direct access into