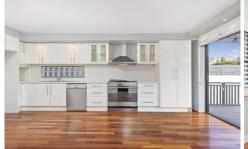

## Features Include:-

- \* Level paved alfresco courtyard, garden workshop/office
- \* 3 oversized bedrooms with built-in wardrobes
- \* Separate dining flowing on to a timber deck
- \* Updated kitchen with stainless steel gas appliances
- \* High end designer bathrooms
- \* Reverse cycle A/C ,state of the art security system
- \* Off street parking for 3 cars
- \* Freshly presented interiors and inviting modern details