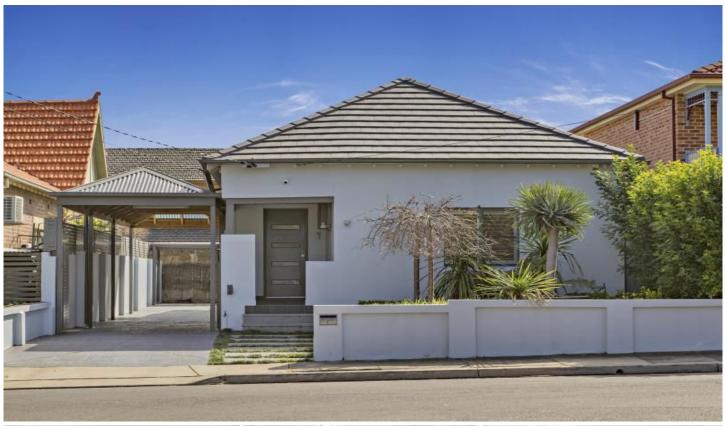

## 28 Spring Street Abbotsford NSW

## Premier Peninsular Location

Set over a single level and perfectly suited to the young family or downsizer, this completely renovated home is the perfect introduction to one of the area's most convenient and highly sought after locations.

## Features Include:-

- \* Level paved alfresco courtyard, garden workshop/office
- \* 3 oversized bedrooms with built-in wardrobes
- \* Separate dining flowing on to a timber deck
- \* Updated kitchen with stainless steel gas appliances
- \* High end designer bathrooms
- \* Reverse cycle A/C ,state of the art security system
- \* Off street parking for 3 cars
- \* Freshly presented interiors and inviting modern details