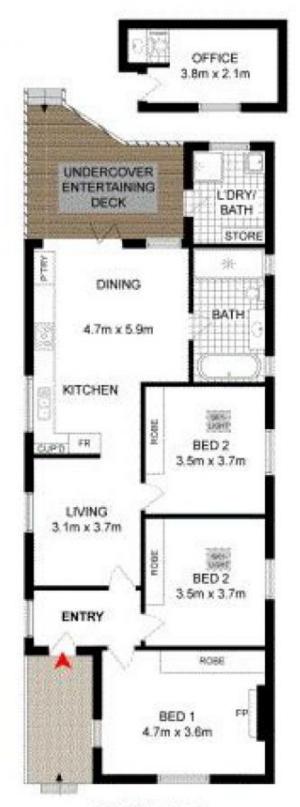

## Features Include:-

- \* Level paved alfresco courtyard, garden workshop/office
- \* 3 oversized bedrooms with built-in wardrobes
- \* Separate dining flowing on to a timber deck
- \* Updated kitchen with stainless steel gas appliances
- \* High end designer bathrooms
- \* Reverse cycle A/C ,state of the art security system
- \* Off street parking for 3 cars
- \* Freshly presented interiors and inviting modern details

3 2 3 3

View: https://www.prbrealestate.com.au/3140874

**Katie Gauntlett** 02 9712 3938

**GROUND FLOOR** 

SITE PLAN (not to scale)

28 SPRING STREET, ABBOTSFORD