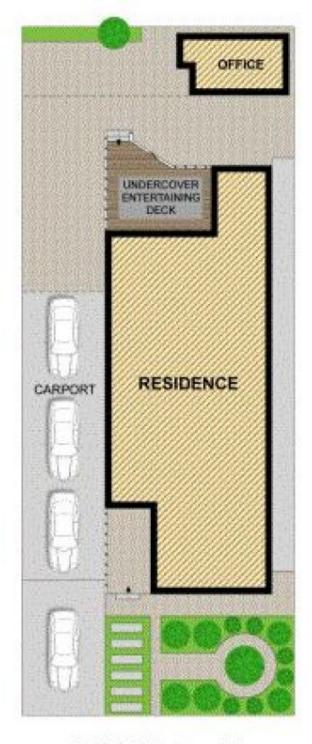

## Features Include:-

- \* Level paved alfresco courtyard, garden workshop/office
- \* 3 oversized bedrooms with built-in wardrobes
- \* Separate dining flowing on to a timber deck
- \* Updated kitchen with stainless steel gas appliances
- \* High end designer bathrooms
- \* Reverse cycle A/C ,state of the art security system
- \* Off street parking for 3 cars
- \* Freshly presented interiors and inviting modern details

3 2 3 3

View: https://www.prbrealestate.com.au/3140874

**Katie Gauntlett** 02 9712 3938

**GROUND FLOOR** 

SITE PLAN (not to scale)

28 SPRING STREET, ABBOTSFORD