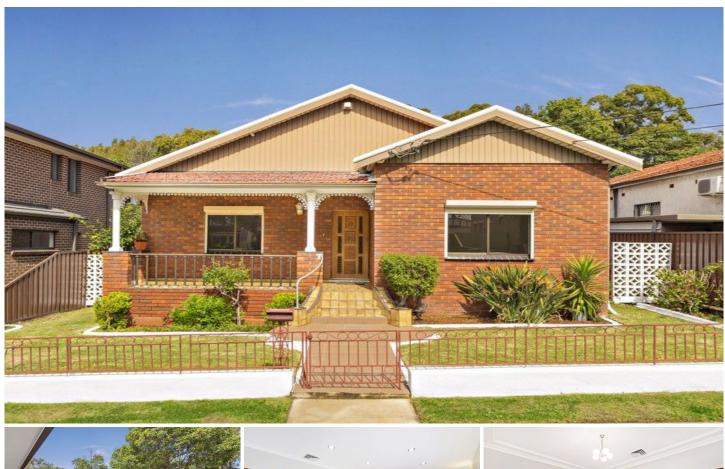

## 14 Finch Avenue CONCORD NSW

A very appealing property, this full brick residence is immediately inviting and offers buyers an excellent opportunity to secure a freestanding home in a highly sought-after cul-de-sac. It makes an exciting prospect and is presented in great condition with well-designed interiors, private outdoor areas and lots of potential to upgrade and add some value in the future.

- \*On a large level block with rear access from Crane Street \*Retained period details include an ornate domed ceiling
- \*Spacious single level layout with formal & casual living areas
- \*Level access to a private backyard for outdoor entertaining \*Four large double bedrooms and an oversized full bathroom
- \*Well-proportioned eat-in kitchen with brand-new appliances