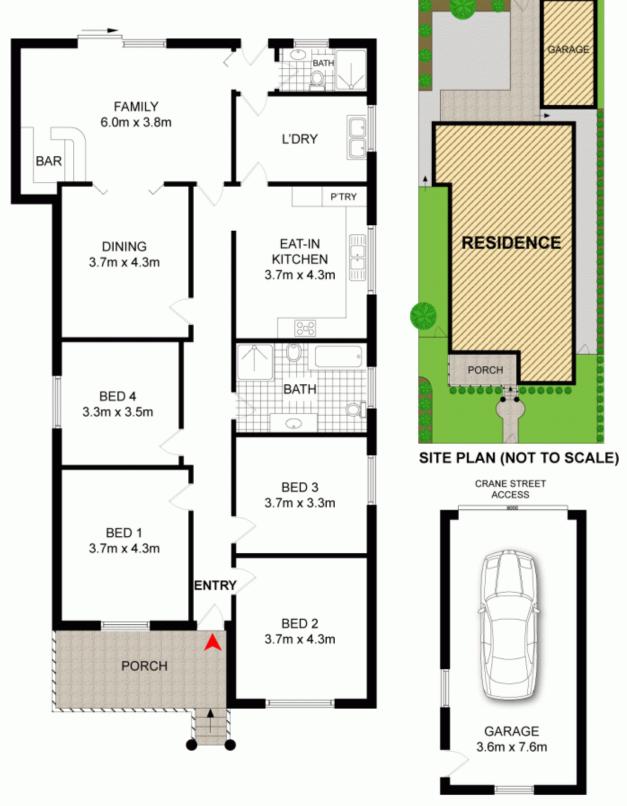

## 14 Finch Avenue CONCORD NSW

A very appealing property, this full brick residence is immediately inviting and offers buyers an excellent opportunity to secure a freestanding home in a highly sought-after cul-de-sac. It makes an exciting prospect and is presented in great condition with well-designed interiors, private outdoor areas and lots of potential to upgrade and add some value in the future.

- \*On a large level block with rear access from Crane Street \*Retained period details include an ornate domed ceiling
- \*Spacious single level layout with formal & casual living areas
- \*Level access to a private backyard for outdoor entertaining \*Four large double bedrooms and an oversized full bathroom
- \*Well-proportioned eat-in kitchen with brand-new appliances

4 🖳 2 🖺 1 😭

View: https://www.prbrealestate.com.au/3187782

Marcello Biviano 02 9712 3938

14 FINCH AVENUE, CONCORD