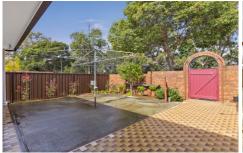

- \*On a large level block with rear access from Crane Street \*Retained period details include an ornate domed ceiling
- \*Spacious single level layout with formal & casual living areas
- \*Level access to a private backyard for outdoor entertaining \*Four large double bedrooms and an oversized full bathroom
- \*Well-proportioned eat-in kitchen with brand-new appliances