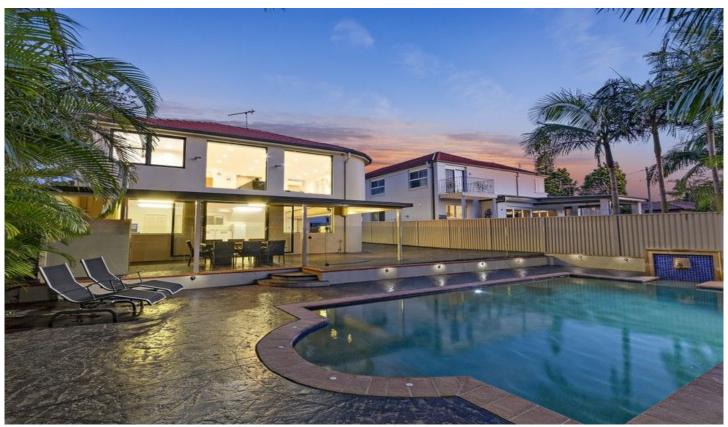

## 43 Blackwall Point Road CHISWICK NSW

A superb family package, this stylishly presented full brick home's generous accommodation, smart modern design and large 713sqm landholding all reinforce its excellent lifestyle appeal. Its spacious multi-level layout has been cleverly updated and extended to provide a relaxed living and entertaining environment where privacy, space and convenience all merge with great success. This popular family location is within strolling distance to the ferry wharf, parklands and city buses.

- \*A spacious level block with a wide 15.24 m frontage
- \*Light filled interiors feature large formal and casual areas
- \*Private northerly facing courtyard and saltwater swimming pool
- \*Huge double garage that could also be a downstairs retreat
- \*Gourmet granite kitchen equipped with quality gas