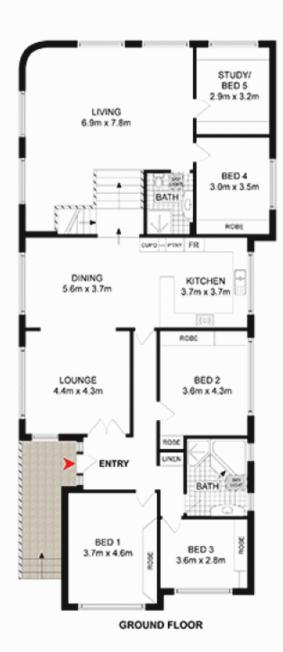

- \*A spacious level block with a wide 15.24 m frontage
- \*Light filled interiors feature large formal and casual areas
- \*Private northerly facing courtyard and saltwater swimming pool
- \*Huge double garage that could also be a downstairs retreat
- \*Gourmet granite kitchen equipped with quality gas

5 🗀 3 🔓 2 🖨

**Price:** \$2,170,000

View: https://www.prbrealestate.com.au/3198587

Marcello Biviano 02 9712 3938

Joe Rizzo 02 9712 3938

LOWER GROUND FLOOR

SITE PLAN (not to scale)

43 BLACKWALL POINT ROAD CHISWICK