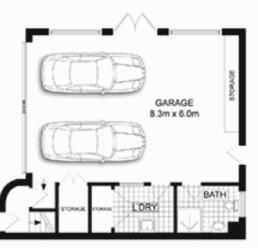

- \*A spacious level block with a wide 15.24 m frontage
- \*Light filled interiors feature large formal and casual areas
- \*Private northerly facing courtyard and saltwater swimming pool
- \*Huge double garage that could also be a downstairs retreat
- \*Gourmet granite kitchen equipped with quality gas

5 🗀 3 🔓 2 🖨

**Price:** \$2,170,000

View: https://www.prbrealestate.com.au/3198587

Marcello Biviano 02 9712 3938

Joe Rizzo 02 9712 3938

LOWER GROUND FLOOR

SITE PLAN (not to scale)

43 BLACKWALL POINT ROAD CHISWICK