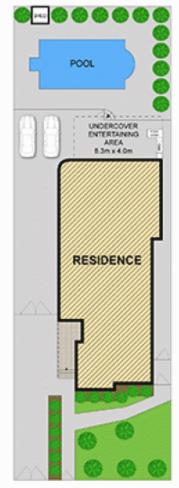

- \*A spacious level block with a wide 15.24 m frontage
- \*Light filled interiors feature large formal and casual areas
- \*Private northerly facing courtyard and saltwater swimming pool
- \*Huge double garage that could also be a downstairs retreat
- \*Gourmet granite kitchen equipped with quality gas

5 🗀 3 🔓 2 🖨

**Price:** \$2,170,000

View: https://www.prbrealestate.com.au/3198587

Marcello Biviano 02 9712 3938

Joe Rizzo 02 9712 3938

LOWER GROUND FLOOR

SITE PLAN (not to scale)

43 BLACKWALL POINT ROAD CHISWICK