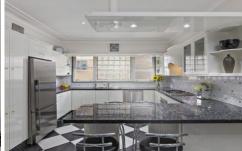

- \*A spacious level block with a wide 15.24 m frontage
- \*Light filled interiors feature large formal and casual areas
- \*Private northerly facing courtyard and saltwater swimming pool
- \*Huge double garage that could also be a downstairs retreat
- \*Gourmet granite kitchen equipped with quality gas