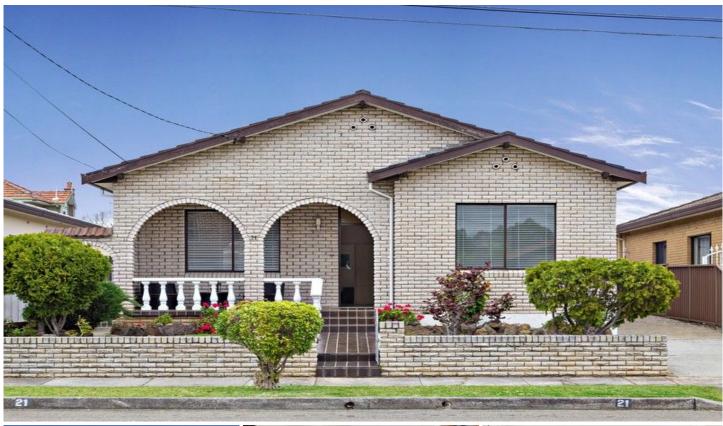

## 21 Russell Street RUSSELL LEA NSW

Family buyers who value lots of space, quiet privacy and a premier lifestyle location will be immediately impressed by this attractive solid brick residence. Set in one of Russell Lea's most desirable streets, it provides a very comfortable single-storey home with generous interior proportions, lots of natural light and a level 569sqm landholding.

- \*A spacious interior features high ceilings throughout
- \*Good floorplan with lounge, dining and living areas
- \*A well-appointed kitchen featuring stone benchtops
- \*Three double bedrooms each have a ceiling fan
- \*Sheltered rear patio flowing on to an outdoor dining area
- \*Deep back garden with lock-up garage and storage shed
- \*In excellent condition with lots of scope to further enhance
- \*Stroll to local parks, Wareemba shops, schools and the Bay Run