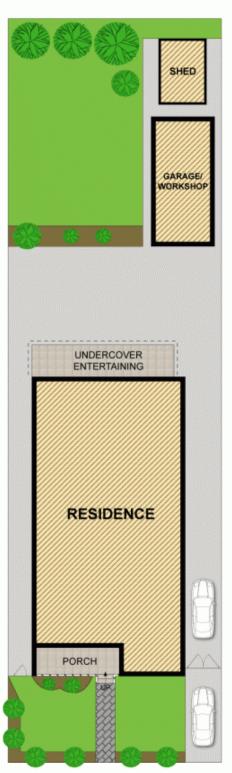

- \*A spacious interior features high ceilings throughout
- \*Good floorplan with lounge, dining and living areas
- \*A well-appointed kitchen featuring stone benchtops
- \*Three double bedrooms each have a ceiling fan
- \*Sheltered rear patio flowing on to an outdoor dining area
- \*Deep back garden with lock-up garage and storage shed
- \*In excellent condition with lots of scope to further enhance
- \*Stroll to local parks, Wareemba shops, schools and the Bay Run

3 📭 2 🔓 2 🖨

View: https://www.prbrealestate.com.au/3209618

Joe Rizzo 02 9712 3938

Marcello Biviano 02 9712 3938

SITE PLAN (not to scale)