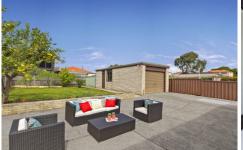

- \*A spacious interior features high ceilings throughout
- \*Good floorplan with lounge, dining and living areas
- \*A well-appointed kitchen featuring stone benchtops
- \*Three double bedrooms each have a ceiling fan
- \*Sheltered rear patio flowing on to an outdoor dining area
- \*Deep back garden with lock-up garage and storage shed
- \*In excellent condition with lots of scope to further enhance
- \*Stroll to local parks, Wareemba shops, schools and the Bay Run