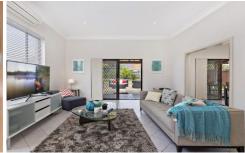

- \*A spacious interior features high ceilings throughout
- \*Good floorplan with lounge, dining and living areas
- \*A well-appointed kitchen featuring stone benchtops
- \*Three double bedrooms each have a ceiling fan
- \*Sheltered rear patio flowing on to an outdoor dining area
- \*Deep back garden with lock-up garage and storage shed
- \*In excellent condition with lots of scope to further enhance
- \*Stroll to local parks, Wareemba shops, schools and the Bay Run