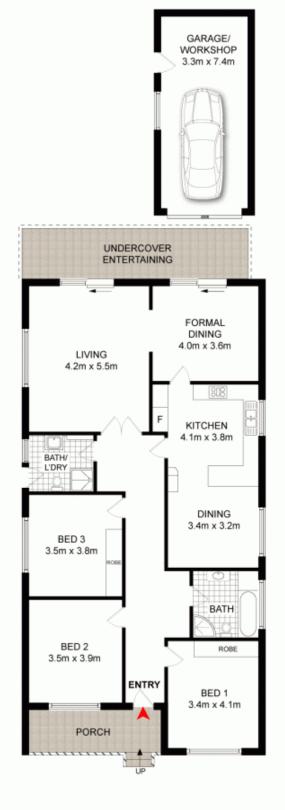

- \*A spacious interior features high ceilings throughout
- \*Good floorplan with lounge, dining and living areas
- \*A well-appointed kitchen featuring stone benchtops
- \*Three double bedrooms each have a ceiling fan
- \*Sheltered rear patio flowing on to an outdoor dining area
- \*Deep back garden with lock-up garage and storage shed
- \*In excellent condition with lots of scope to further enhance
- \*Stroll to local parks, Wareemba shops, schools and the Bay Run