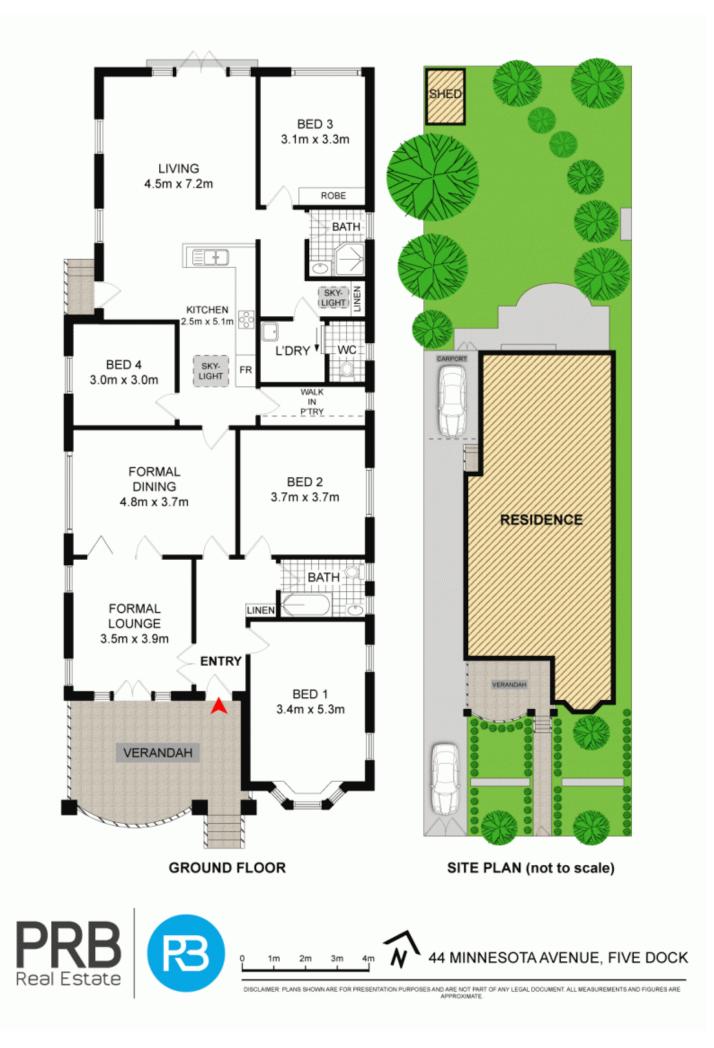

\*Elegant interiors feature many retained period details \*High decorative ceilings and original leadlight windows \*Generous formal lounge room and polished timber floors \*Double brick extension features a light filled casual space \*Alfresco patio and deep level garden with storage shed \*Two period style bathrooms and a gas equipped kitchen \*Double sized bedrooms plus a large internal laundry 4 🛤 2 🚔 2 🚘