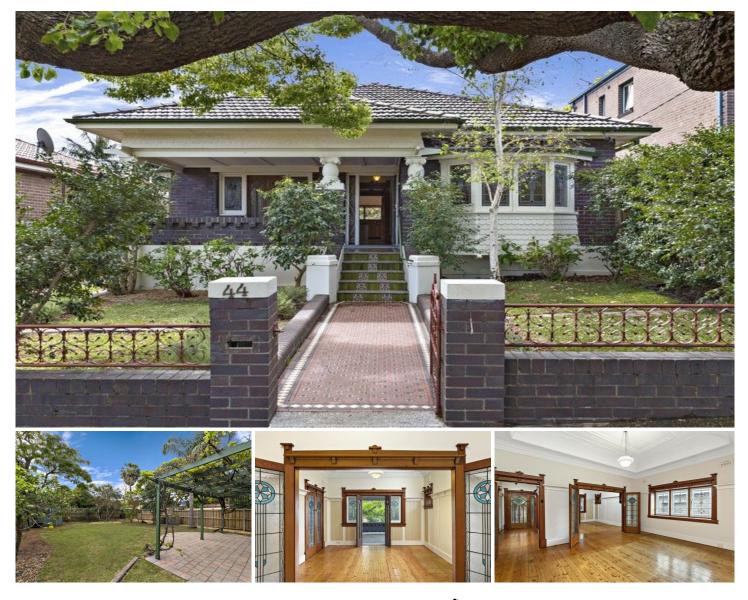

## 44 Minnesota Avenue FIVE DOCK NSW

This classically presented Californian bungalow exudes the personality of its era and is ideally positioned on a substantial 556 sqm level block. It makes a peaceful leafy retreat that has been lovingly preserved, sympathetically extended and immaculately maintained to give it a warm sense of tradition and charm. The home is also located in a sought-after pocket with good schools, parks, the Bay Run and Five Dock's shopping strip all within strolling distance.

\*Elegant interiors feature many retained period details \*High decorative ceilings and original leadlight windows \*Generous formal lounge room and polished timber floors \*Double brick extension features a light filled casual space \*Alfresco patio and deep level garden with storage shed \*Two period style bathrooms and a gas equipped kitchen \*Double sized bedrooms plus a large internal laundry 4 🛤 2 🚔 2 🚘