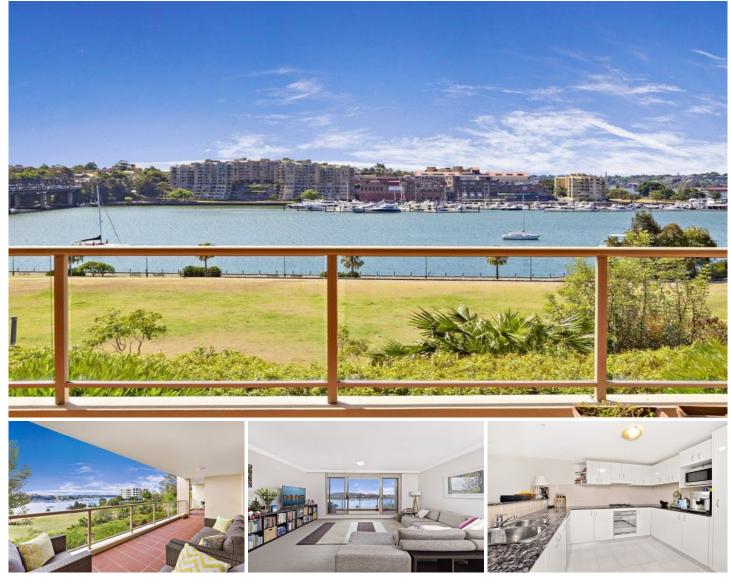

## PRB REAL ESTATE

311/3 Warayama Place ROZELLE NSW

This is luxury waterfront living at its best. Enjoy year round entertaining on the double-width, north-facing balcony or watch the sunset through floor-to-ceiling windows in the comfort of the large open plan lounge-dining room. Wake up to the view of rowers and runners from the master bedroom, which also features a huge walk-in robe and ensuite.

- Stone kitchen with stainless steel appliances
- Second bedroom with water-views & built-in wardrobe
- Security building with lift access
- Ducted reverse cycle air-conditioning, separate laundry
- Two secure side-by-side car parks with storage
- Moments to City buses, the Bay Run & harbour foreshore
- Stroll to Darling St bars, cafes and markets