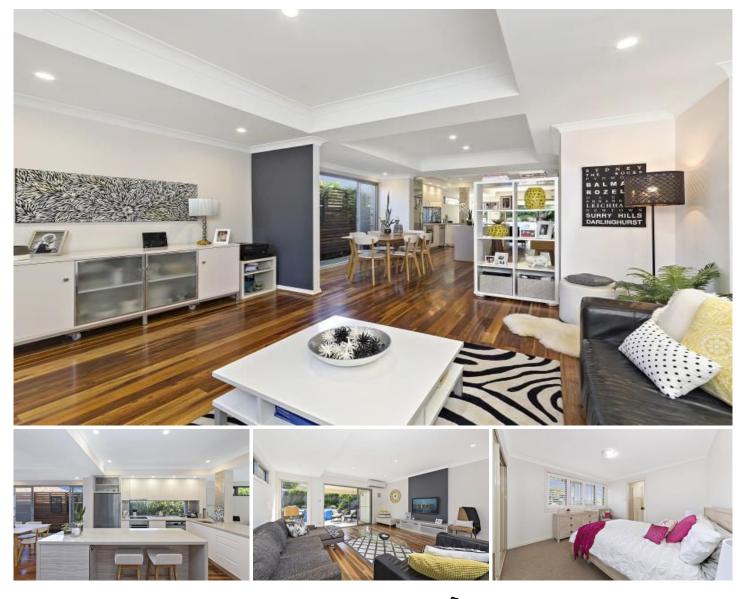

## 1/104 Gipps Street Drummoyne NSW

**Outstanding Convenience & Lifestyle** 

This 2-level semi is designed for low-maintenance living and a lifestyle of convenience with bright and breezy interiors, great functionality and an ease of indoor - outdoor living. Located in one of Drummoyne's most sought-after locations close to local schools, cafes, shops, public transport, parklands and the Bay Run.

Features include:

\* Four generously sized double bedrooms, three of which are located on the second floor and each with built-in wardrobes

\* Open plan and free flowing living, dining, kitchen and sitting area with polished timer floors

Modern electric kitchen with quality appliances and

View : https://www.prbrealestate.com.au/3436217

Katie Gauntlett 02 9712 3938