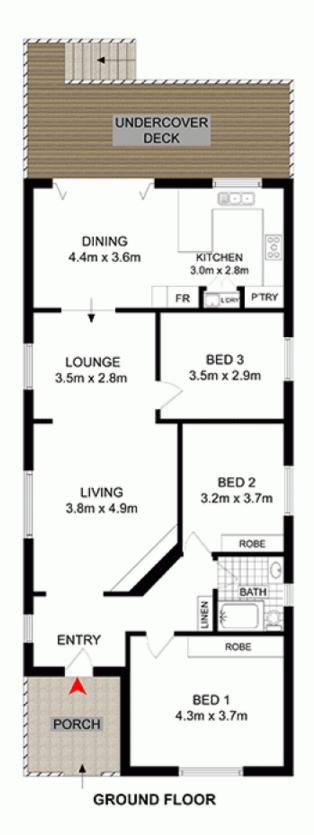

- \* Set on a large 556sqm block with an extra-wide 15.24m frontage
- \* Ideal north rear aspect with a pleasant outlook over the district
- \* A great family layout with lounge, dining and living areas
- \* Large covered deck that overlooks a deep rear garden