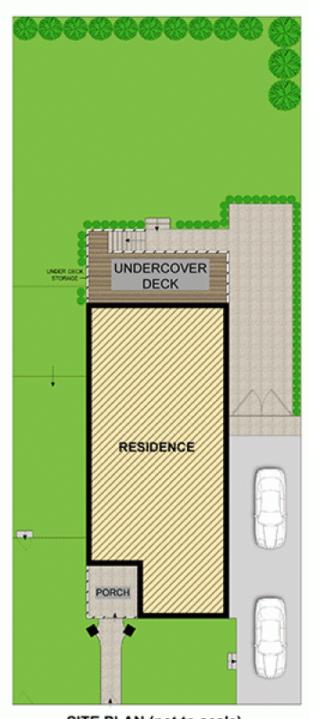

- \* Set on a large 556sqm block with an extra-wide 15.24m frontage
- \* Ideal north rear aspect with a pleasant outlook over the district
- \* A great family layout with lounge, dining and living areas
- \* Large covered deck that overlooks a deep rear garden