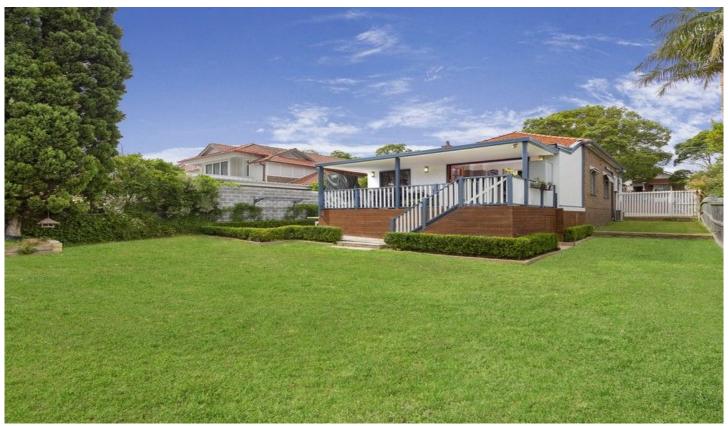

## 30 Rowley Road RUSSELL LEA NSW

Immediately impressive thanks to its inviting traditional facade and extra-wide street frontage, this generous family residence effortlessly delivers a lifestyle of space, style and convenience. It has been tastefully updated throughout and designed to provide a great home for entertaining with a layout ideal for in/outdoor living. This popular family location bordering Drummoyne and Five Dock is in one of Russell Lea's best leafy streets and the property makes a great family home with future possibilities for development (STCA).

- \* Set on a large 556sqm block with an extra-wide 15.24m frontage
- \* Ideal north rear aspect with a pleasant outlook over the district
- \* A great family layout with lounge, dining and living areas
- \* Large covered deck that overlooks a deep rear garden