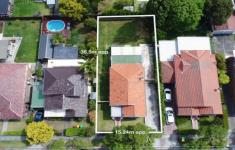

- \* Set on a large 556sqm block with an extra-wide 15.24m frontage
- \* Ideal north rear aspect with a pleasant outlook over the district
- \* A great family layout with lounge, dining and living areas
- \* Large covered deck that overlooks a deep rear garden