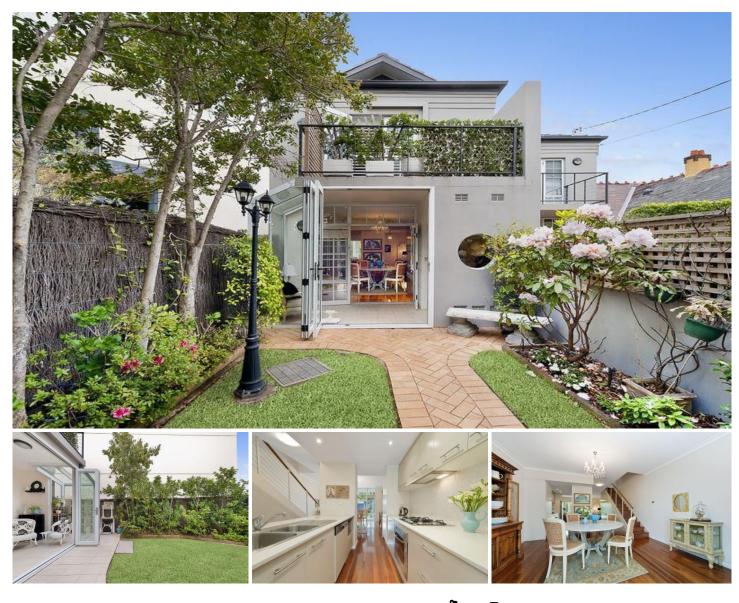

## **3 Bayswater Street Drummoyne NSW**

The Epitome of Style & Convenience

Set amid gorgeous established gardens on the edge of Drummoyne Park, this elegant contemporary home captures the essence of relaxed luxury with a wonderful indoor/outdoor flow. Just 200m to the village heart, it's a leisurely stroll to the waterfront and Five Dock Bay boat ramp.

Features Include:-

\* Open plan and free flowing living, dining and kitchen with polished timer floors

\* Modern gas kitchen with Bosch appliances and stunning caesar stone benches

\* Side driveway to large automatic lock-up garage with direct access into the property