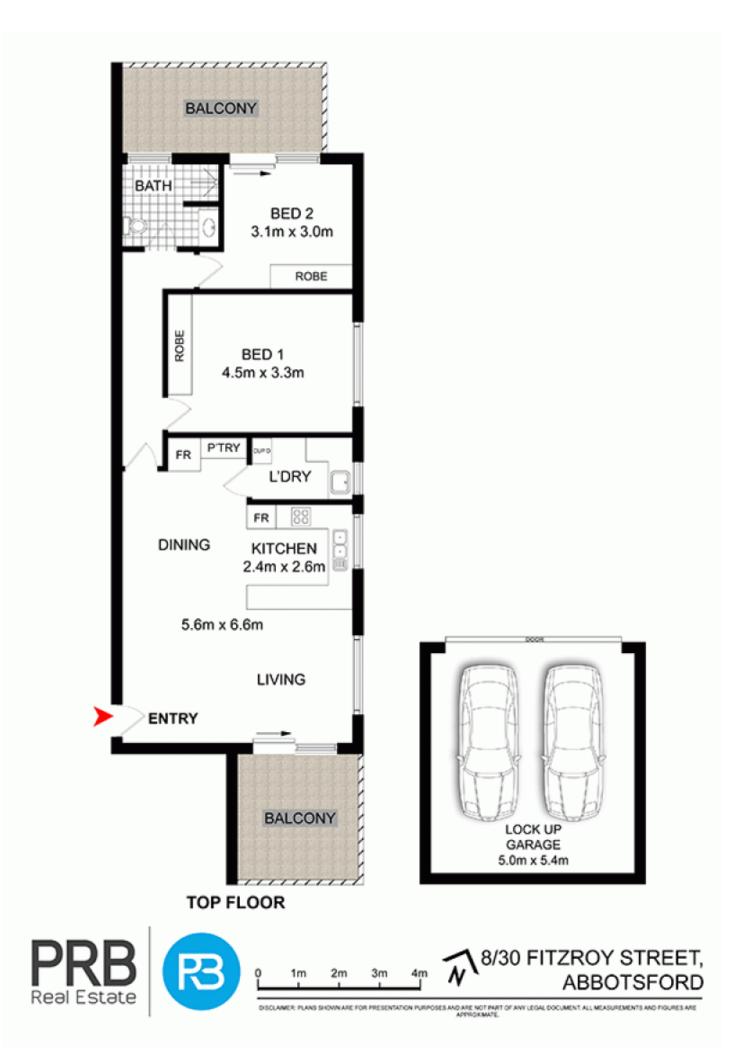

\* Beautifully renovated and designed with high quality finishes throughout

\* Light filled open living area with fresh decor and polished flooring

\* Two balconies include a wide north facing terrace overlooking the bay