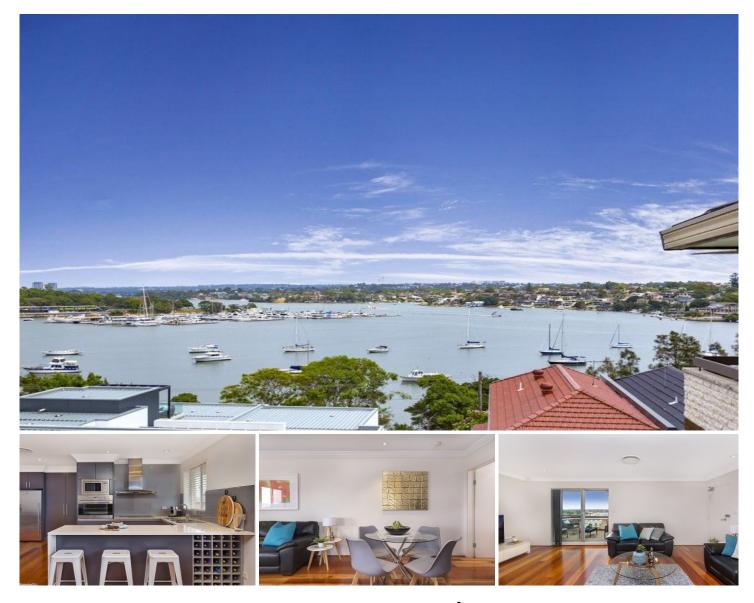

## 8/30 Fitzroy Street ABBOTSFORD NSW

A tranquil harbourfront lifestyle in an exclusive enclave is on offer with this stylishly renovated top floor apartment. Gazing out over the boat-filled waters of Hen & Chicken Bay, it makes an instant impact with its clever modern design that takes full advantage of the space, natural light and northerly outlooks over the water. Quietly set in one of Abbotsfords best streets, the property is also highly convenient to city buses, ferries and waterfront parklands.

\* Beautifully renovated and designed with high quality finishes throughout

\* Light filled open living area with fresh decor and polished flooring

\* Two balconies include a wide north facing terrace overlooking the bay

\* Sleek contemporary kitchen equipped with quality Euro appliances

2 🎮 1 🚔 2 🚘

Marcello Biviano 02 9712 3938

View : https://www.prbrealestate.com.au/3461094

Joe Rizzo 02 9712 3938

https://www.prbrealestate.com.au