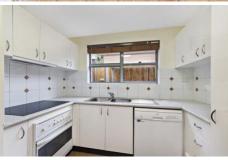

## Features Include:-

- \* Open plan and free flowing living, dining and kitchen with tiled floors
- \* Fully tiled and sun filled courtyard, perfect for entertaining
- \* Two spacious bedrooms with floor-to-ceiling built-in wardrobes master with ensuite
- \* Electric kitchen with an abundance of storage
- \* Study nook, internal laundry & powder room
- \* Side driveway to large automatic lock-up garage with direct access into the property
- \* Beautiful communal areas with establishhed gardens