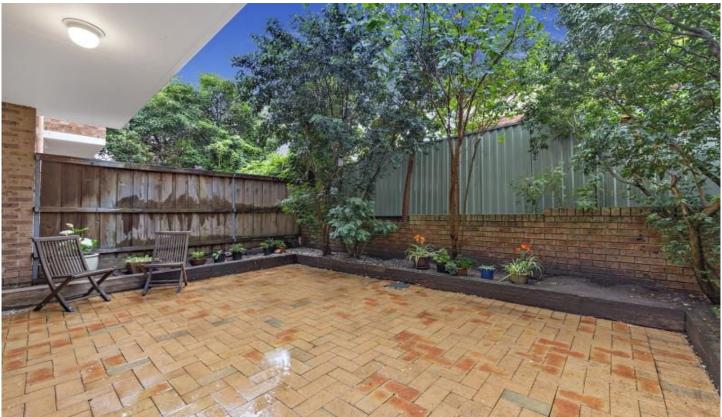

## Features Include:-

- \* Open plan and free flowing living, dining and kitchen with tiled floors
- \* Fully tiled and sun filled courtyard, perfect for entertaining
- \* Two spacious bedrooms with floor-to-ceiling built-in wardrobes master with ensuite
- \* Electric kitchen with an abundance of storage
- \* Study nook, internal laundry & powder room
- \* Side driveway to large automatic lock-up garage with direct access into the property
- \* Beautiful communal areas with establishhed gardens