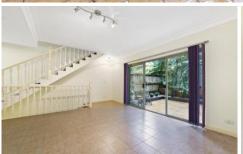

## Features Include:-

- \* Open plan and free flowing living, dining and kitchen with tiled floors
- \* Fully tiled and sun filled courtyard, perfect for entertaining
- \* Two spacious bedrooms with floor-to-ceiling built-in wardrobes master with ensuite
- \* Electric kitchen with an abundance of storage
- \* Study nook, internal laundry & powder room
- \* Side driveway to large automatic lock-up garage with direct access into the property
- \* Beautiful communal areas with establishhed gardens