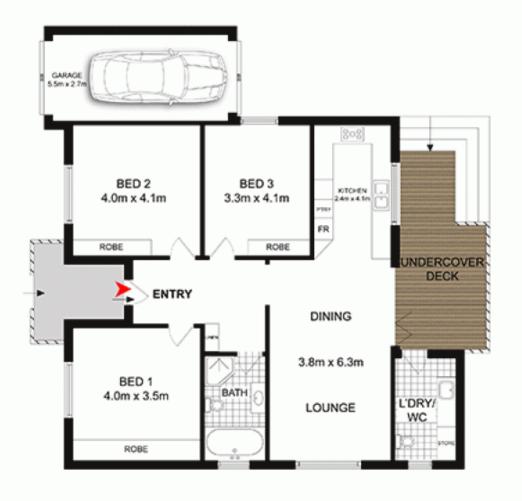

- \* Bright and airy interiors feature an open plan living area
- \* An easy flow outdoors to a covered entertainment deck
- \* Private grassed garden plus a paved BBQ and dining patio
- Auto garage with drive-through access to the backyard
- Sleek modern kitchen that overlooks the outdoor area
- Three bedrooms are each fitted with mirrored built-in

3 📭 1 🔓 2 🖨

View: https://www.prbrealestate.com.au/3534846

Marcello Biviano 02 9712 3938

Joe Rizzo 02 9712 3938