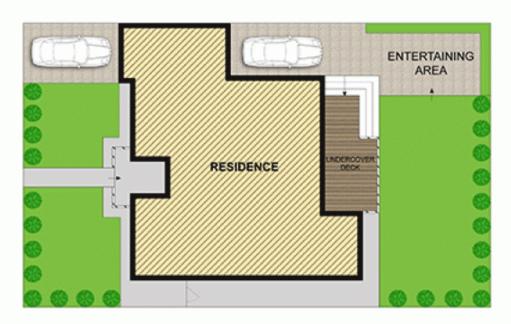

ock. It is immaculately presented throughout and designed to provide a great space to entertain with a focus on generous proportions and easy in/outdoor living. The residence is also ideally positioned within walking distance to the Bay Run with Five Dock's shopping strip, parklands and schools all within close proximity.

- \* Bright and airy interiors feature an open plan living area
- \* An easy flow outdoors to a covered entertainment deck
- \* Private grassed garden plus a paved BBQ and dining patio
- Auto garage with drive-through access to the backyard
- Sleek modern kitchen that overlooks the outdoor area
- Three bedrooms are each fitted with mirrored built-in

3 📭 1 🔓 2 🖨

View: https://www.prbrealestate.com.au/3534846



Marcello Biviano 02 9712 3938



Joe Rizzo 02 9712 3938





## SITE PLAN (NOT TO SCALE)









10 BETTS AVENUE, FIVE DOCK