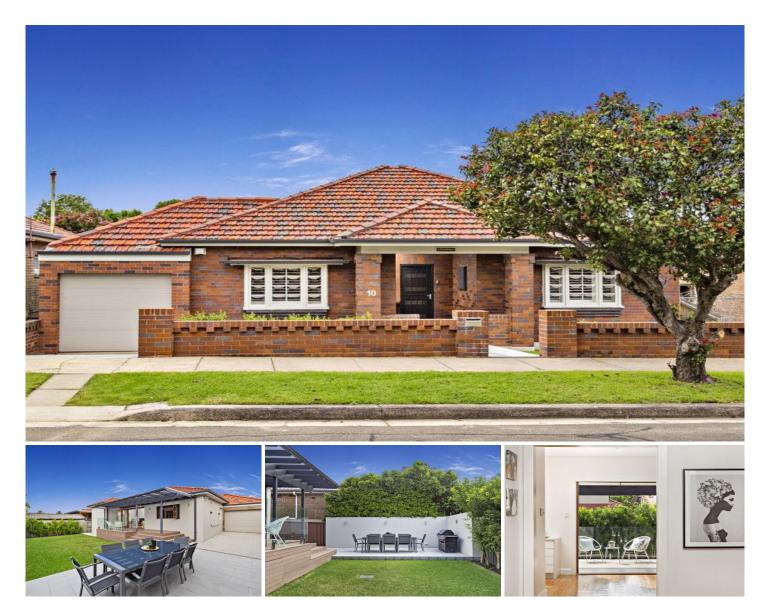

## 10 Betts Avenue FIVE DOCK NSW

Set behind an attractive character facade, this smartly renovated family home effortlessly delivers a lifestyle of quality and convenience close to the heart of Five Dock. It is immaculately presented throughout and designed to provide a great space to entertain with a focus on generous proportions and easy in/outdoor living. The residence is also ideally positioned within walking distance to the Bay Run with Five Dock's shopping strip, parklands and schools all within close proximity.

- \* Bright and airy interiors feature an open plan living area
- \* An easy flow outdoors to a covered entertainment deck
- \* Private grassed garden plus a paved BBQ and dining patio
- Auto garage with drive-through access to the backyard
- Sleek modern kitchen that overlooks the outdoor area
- Three bedrooms are each fitted with mirrored built-in