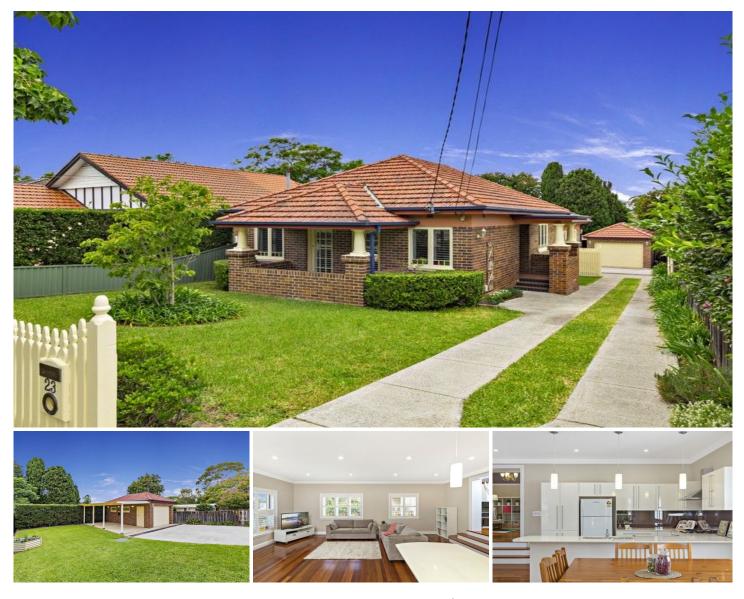

## 23 Beattie Avenue DENISTONE EAST NSW

Stylishly renovated, extended and designed to provide a spacious haven for the entertainer, this full brick character home now displays a fresh modern layout that is perfect for in/outdoor living. It is complemented by its great blend of original details and an open plan extension overlooking a grassed rear yard offering quiet privacy. It is situated in the Denistone East Public school Catchment and is within walking distance to the local Midway shops, parks and is conveniently located between Top Ryde and Macquarie shopping centres.

\* A light filled split level design with formal and casual areas

- \* A fresh open plan living space that leads to the outdoors
- \* Large bi-fold doors that open up to the back garden
- \* A private rear deck that overlooks a sunny and level lawn
- \* Driveway access to a lock-up garage and single carport at