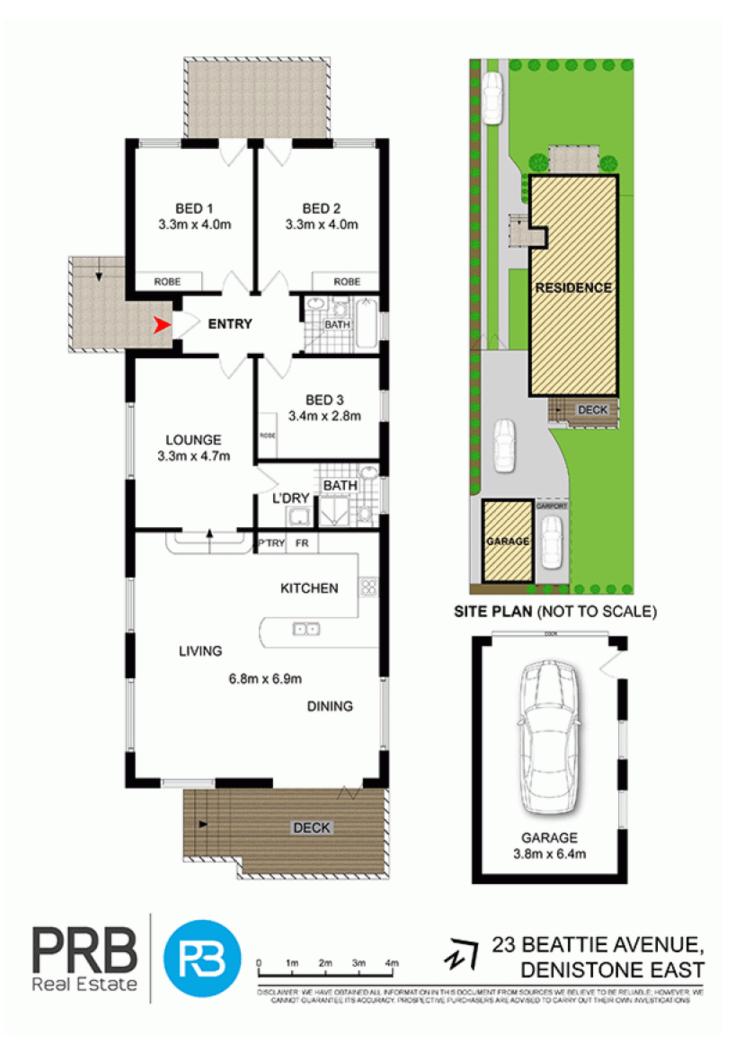

\* A light filled split level design with formal and casual areas

- \* A fresh open plan living space that leads to the outdoors
- \* Large bi-fold doors that open up to the back garden
- \* A private rear deck that overlooks a sunny and level lawn
- \* Driveway access to a lock-up garage and single carport at