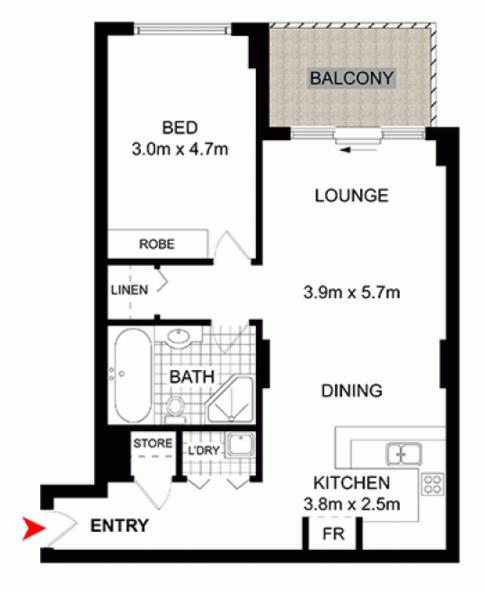

## 29/1 Janoa Place CHISWICK NSW

This oversized one-bedroom residence creates an instant impact with its generous proportions, smart modern finishes and great sense of privacy. Set within a stylish security complex, it provides a home of exceptional space and seclusion with exclusive access to the Nautica Waterfront Estate's host of resort amenities. Its highly desirable harbourside location also offers easy lifestyle convenience and is within a short stroll to foreshore parks, ferry transport and the local cafe scene.

- \* Generous open plan design featuring living and dining areas
- \* Level access to a sheltered balcony and entertainment space
- \* Indoor heated pool, spa, sauna, gym and BBQ area
- \* Large double sized bedroom fitted with built-in wardrobes
- \* Designer kitchen equipped with stainless steel Smeg