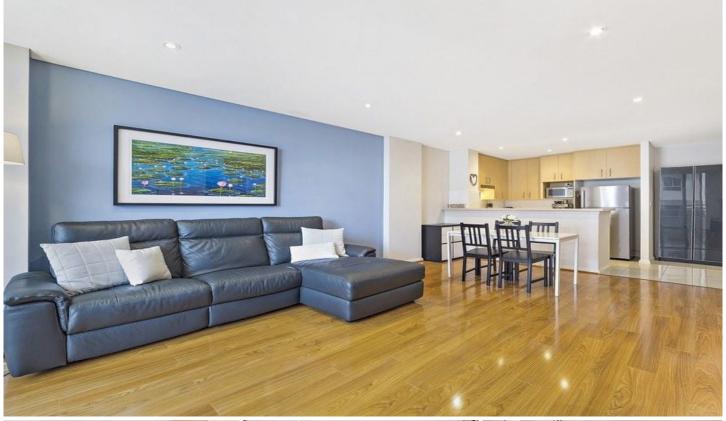

## 29/1 Janoa Place CHISWICK NSW

This oversized one-bedroom residence creates an instant impact with its generous proportions, smart modern finishes and great sense of privacy. Set within a stylish security complex, it provides a home of exceptional space and seclusion with exclusive access to the Nautica Waterfront Estate's host of resort amenities. Its highly desirable harbourside location also offers easy lifestyle convenience and is within a short stroll to foreshore parks, ferry transport and the local cafe scene.

- \* Generous open plan design featuring living and dining areas
- \* Level access to a sheltered balcony and entertainment space
- \* Indoor heated pool, spa, sauna, gym and BBQ area
- \* Large double sized bedroom fitted with built-in wardrobes
- \* Designer kitchen equipped with stainless steel Smeg