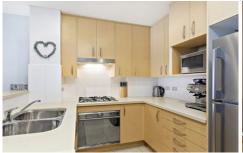

- \* Generous open plan design featuring living and dining areas
- \* Level access to a sheltered balcony and entertainment space
- \* Indoor heated pool, spa, sauna, gym and BBQ area
- \* Large double sized bedroom fitted with built-in wardrobes
- \* Designer kitchen equipped with stainless steel Smeg