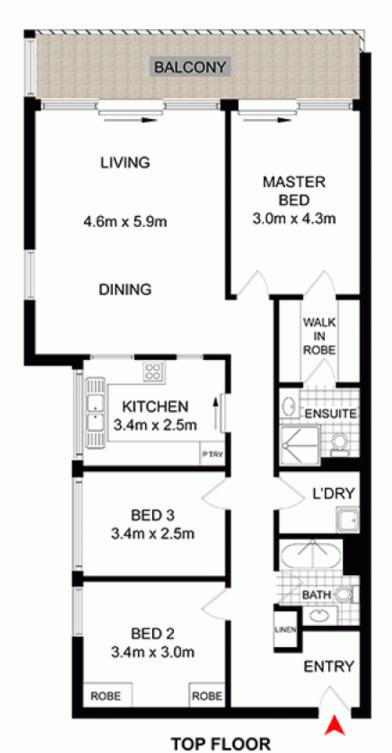

\*Ideal north easterly aspect with boat filled views over the harbour from every window

\*A generous and well-designed floorplan offers easy-care single level living

\*Bright and breezy throughout with open lounge and dining area

\*Sunlit balcony accessed from the living space and main bedroom

3 📮 2 🔓 2 😭

View: https://www.prbrealestate.com.au/3666703

Joe Rizzo 02 9712 3938

Marcello Biviano 02 9712 3938