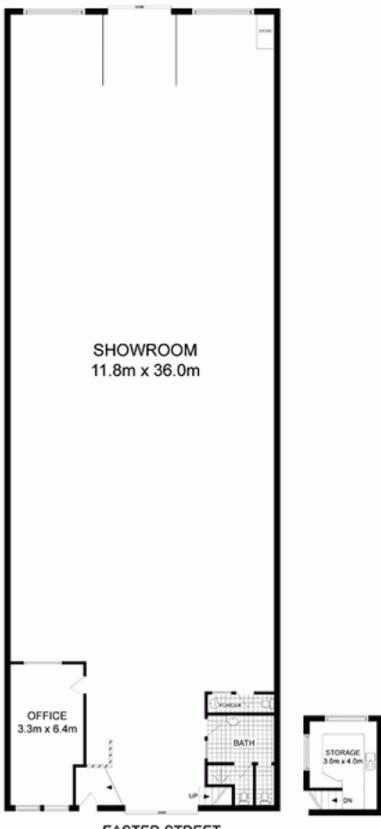

## 617-619 Parramatta Road LEICHHARDT NSW

On offer is this exceptional opportunity for buyers or investors to secure a prime light industrial property and capitalise on its numerous creative possibilities. Occupying a great position central to the best of the inner west, this large streetfront showroom features a spacious 446sqm floorspace with high factory ceilings and dual street access. The freehold building is centrally located in a location undergoing rapid urban renewal with many future possibilities for upgrade, commercial or residential development (STCA).

Just 6km to the CBD, walk to trains, buses and Norton Street

Presented in great condition and well maintained throughout

Spacious open plan layout with a loading dock at both ends Currently tenanted and earning \$73,000pa in rental income