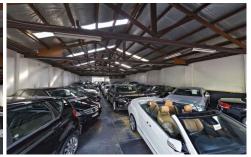

## 617-619 Parramatta Road LEICHHARDT NSW

On offer is this exceptional opportunity for buyers or investors to secure a prime light industrial property and capitalise on its numerous creative possibilities. Occupying a great position central to the best of the inner west, this large streetfront showroom features a spacious 446sqm floorspace with high factory ceilings and dual street access. The freehold building is centrally located in a location undergoing rapid urban renewal with many future possibilities for upgrade, commercial or residential development (STCA).

Just 6km to the CBD, walk to trains, buses and Norton Street

Presented in great condition and well maintained throughout

Spacious open plan layout with a loading dock at both ends Currently tenanted and earning \$73,000pa in rental income