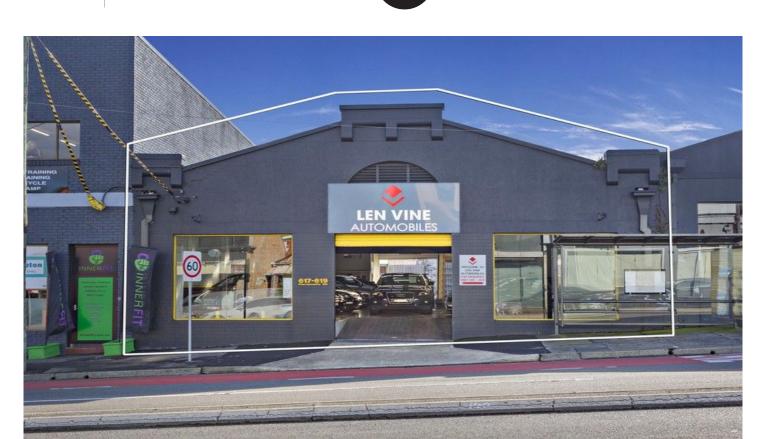

## 617-619 Parramatta Road LEICHHARDT NSW

On offer is this exceptional opportunity for buyers or investors to secure a prime light industrial property and capitalise on its numerous creative possibilities. Occupying a great position central to the best of the inner west, this large streetfront showroom features a spacious 446sqm floorspace with high factory ceilings and dual street access. The freehold building is centrally located in a location undergoing rapid urban renewal with many future possibilities for upgrade, commercial or residential development (STCA).

Just 6km to the CBD, walk to trains, buses and Norton Street

Presented in great condition and well maintained throughout

Spacious open plan layout with a loading dock at both ends Currently tenanted and earning \$73,000pa in rental income