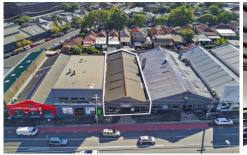

## 617-619 Parramatta Road LEICHHARDT NSW

On offer is this exceptional opportunity for buyers or investors to secure a prime light industrial property and capitalise on its numerous creative possibilities. Occupying a great position central to the best of the inner west, this large streetfront showroom features a spacious 446sqm floorspace with high factory ceilings and dual street access. The freehold building is centrally located in a location undergoing rapid urban renewal with many future possibilities for upgrade, commercial or residential development (STCA).

Just 6km to the CBD, walk to trains, buses and Norton Street

Presented in great condition and well maintained throughout

Spacious open plan layout with a loading dock at both ends Currently tenanted and earning \$73,000pa in rental income