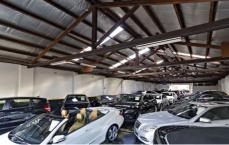

## 617-619 Parramatta Road LEICHHARDT NSW

On offer is this exceptional opportunity for buyers or investors to secure a prime light industrial property and capitalise on its numerous creative possibilities. Occupying a great position central to the best of the inner west, this large streetfront showroom features a spacious 446sqm floorspace with high factory ceilings and dual street access. The freehold building is centrally located in a location undergoing rapid urban renewal with many future possibilities for upgrade, commercial or residential development (STCA).

Just 6km to the CBD, walk to trains, buses and Norton Street

Presented in great condition and well maintained throughout

Spacious open plan layout with a loading dock at both ends Currently tenanted and earning \$73,000pa in rental income