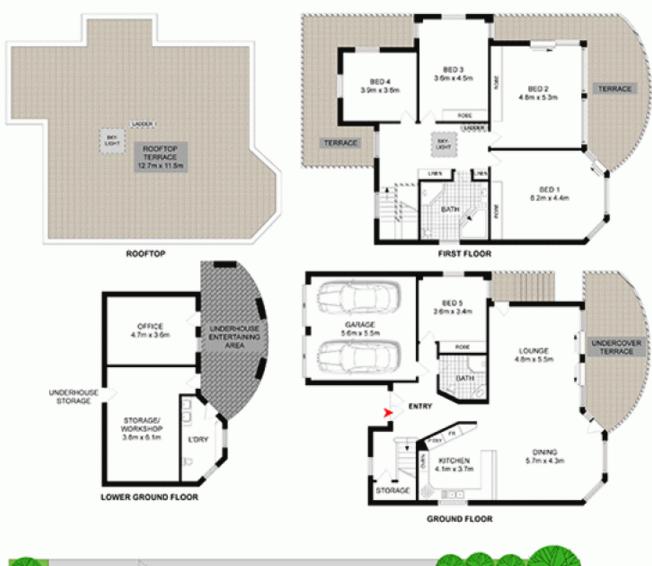

- \* Expansive open living spaces with lounge and dining areas
- \* Wide alfresco terrace commanding stunning harbour outlooks
- \* Landscaped rear garden and lawn plus a private front courtyard

5 🗀 2 🔓 4 🖨