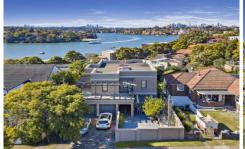

## 436 Great North Road ABBOTSFORD NSW

A superb vantage point in one of Abbotsford's most exclusive waterside enclaves affords this expansive residence a spectacular panorama over Sydney's celebrated harbour surrounds. It features a flowing two-level layout with light filled open living spaces and private entertainment areas set against an iconic backdrop of the Harbour Bridge and city skyline. This impressive property is presented in great condition and offers buyers the opportunity to further update or renovate to truly capitalise on its prestige location.

- \* Expansive open living spaces with lounge and dining areas
- \* Wide alfresco terrace commanding stunning harbour outlooks
- \* Landscaped rear garden and lawn plus a private front courtyard

5 🗀 2 🔓 4 🖨