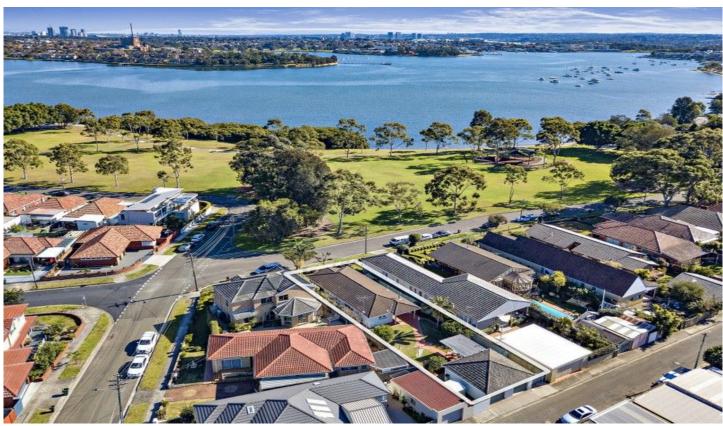

## 34 McGrath Avenue FIVE DOCK NSW

Immensely appealing thanks to its sensational parkside address directly opposite Hen & Chicken Bay, this family residence offers a very unique opportunity. It combines light-filled living spaces, spacious outdoor areas and leafy water views as inspiration to update, redesign or extend to capitalise on such a premium location. The well-appointed property sits on a large 594sqm dual access landholding and is extremely well positioned within footsteps to foreshore walks and parks, as well as being walking distance to schools, shops and bus transport.