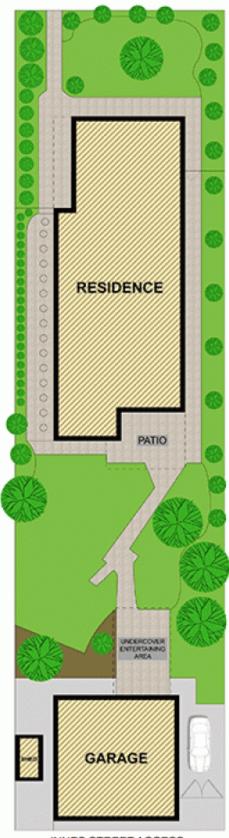

## 34 McGrath Avenue FIVE DOCK NSW

Immensely appealing thanks to its sensational parkside address directly opposite Hen & Chicken Bay, this family residence offers a very unique opportunity. It combines light-filled living spaces, spacious outdoor areas and leafy water views as inspiration to update, redesign or extend to capitalise on such a premium location. The well-appointed property sits on a large 594sqm dual access landholding and is extremely well positioned within footsteps to foreshore walks and parks, as well as being walking distance to schools, shops and bus transport.