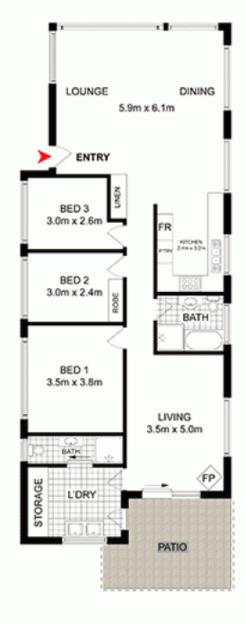

- \* Large picture windows that enhance natural light and water views
- \* A generous layout with separate formal and casual living areas
- \* A spacious backyard with level lawn and entertainment spaces

3 📮 2 🖺 3 🖨

View: https://www.prbrealestate.com.au/3782138

Marcello Biviano 02 9712 3938

Joe Rizzo 02 9712 3938

34 MCGRATH AVENUE FIVE DOCK