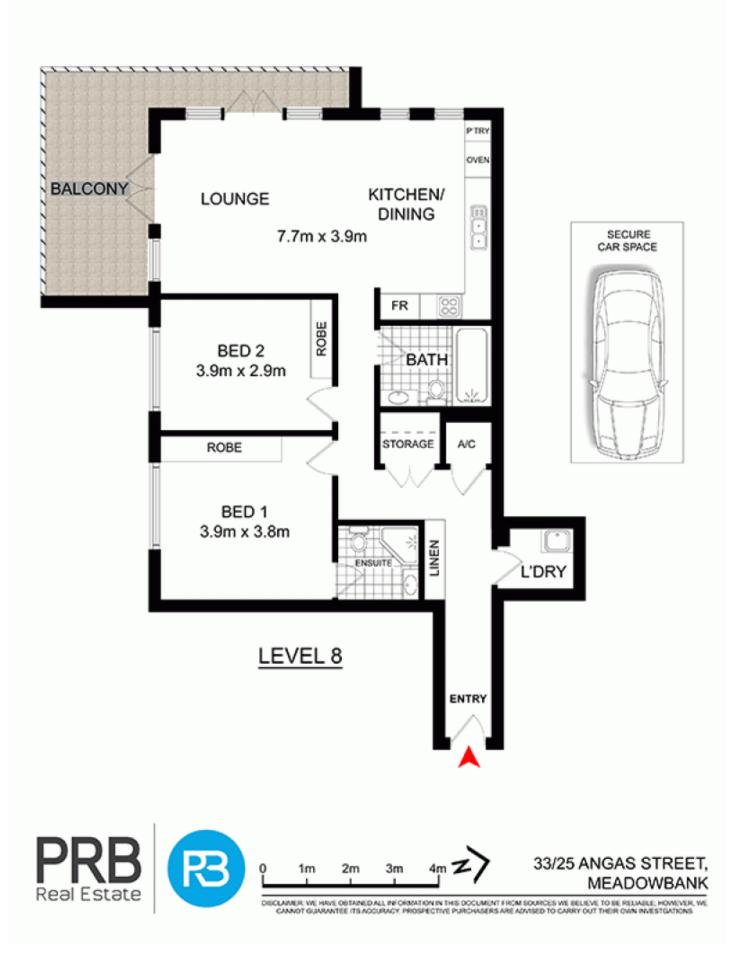

Light and breezy open living space with sweeping outlooks . Wide wraparound terrace and sheltered entertainment area and reverse cycle air conditioning, Sleek modern kitchen equipped with quality appliances, includes gas cooking and heating and bbq point outside. Kitchen and bathrooms have stone bench tops. Two double sized