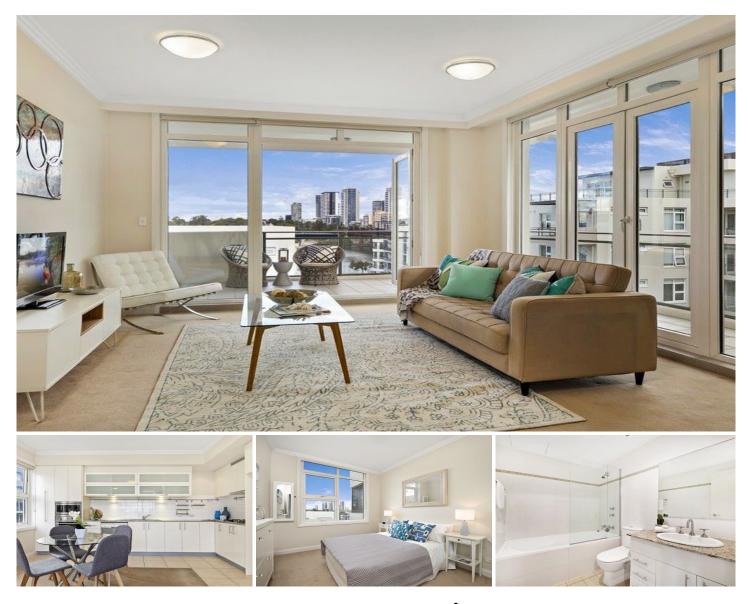

## 33/25 Angas Street MEADOWBANK NSW

Superb waterside location within footsteps to foreshore walks, ferries, shops and parks gives this smartly presented 'Promenade' residence excellent lifestyle appeal. Double glazing provides a peaceful, fresh, bright interior which enjoys sparkling water outlooks. Capturing the essence of easy care apartment style, with good proportions and quality finishes in a sought-after position in Waterpoint's highly popular Shepherds Bay development. Undercover walking distance to shopping amenities, cafes and only minutes to the train station.

Light and breezy open living space with sweeping outlooks . Wide wraparound terrace and sheltered entertainment area and reverse cycle air conditioning, Sleek modern kitchen equipped with quality appliances, includes gas cooking and heating and bbq point outside. Kitchen and bathrooms have stone bench tops. Two double sized