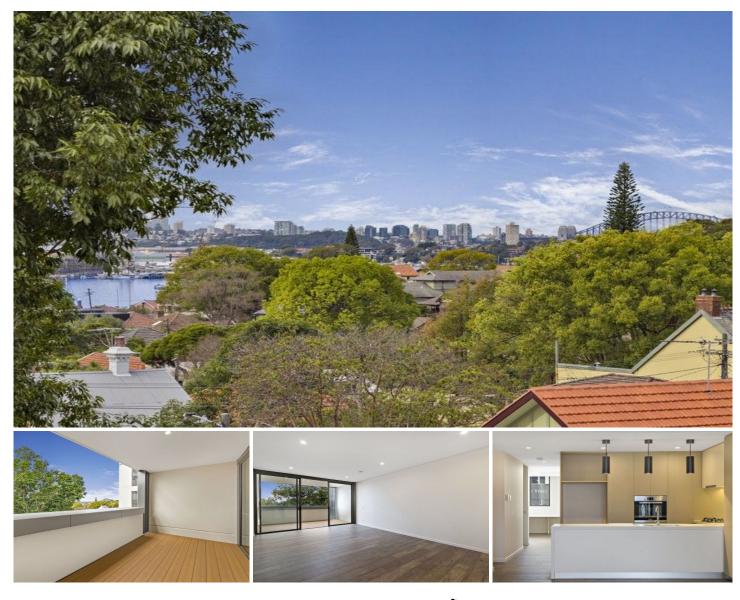

## 9/162-166 Victoria Road DRUMMOYNE NSW

Sleek interiors, smart designer finishes and elevated city and harbour outlooks combine to provide a fantastic home in this brand new apartment. Set on the second floor of the recently completed The Drummoyne security complex, it offers a high quality property with an easycare design. Blend this with a great location right in the heart of Drummoyne within footsteps to city transport, harbourside parks plus shops and cafes and it makes a great buying opportunity for homeowners and investors alike.

\*Two good sized double bedrooms plus separate study area

\*Crisp and fresh interiors feature a light filled open design \*Large entertainment terrace with Harbour Bridge views \*Quality stone kitchen equipped with chic gas appliances

\*Master bedroom with walk-in wardrobe and designer ensuite

2 🛤 2 🚔 1 🚘

Marcello Biviano 02 9712 3938

View : https://www.prbrealestate.com.au/3822521

Joe Rizzo 02 9712 3938

https://www.prbrealestate.com.au