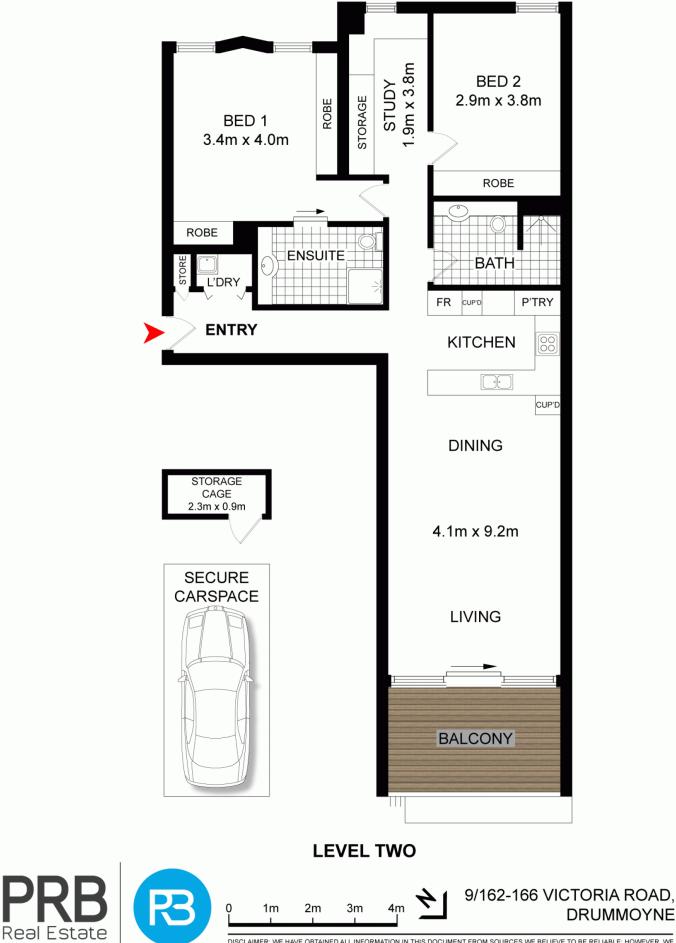

\*Two good sized double bedrooms plus separate study area

\*Crisp and fresh interiors feature a light filled open design \*Large entertainment terrace with Harbour Bridge views \*Quality stone kitchen equipped with chic gas appliances

\*Master bedroom with walk-in wardrobe and designer ensuite

2 🛤 2 🚔 1 🚘

Marcello Biviano 02 9712 3938

View : https://www.prbrealestate.com.au/3822521

Joe Rizzo 02 9712 3938

https://www.prbrealestate.com.au