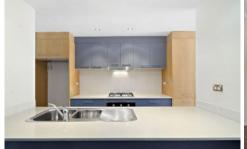

## Features Include:-

- \* Freshly painted open plan and free flowing living, dining and kitchen with polished timer floors
- \* Modern and newly updated gas kitchen with brand new appliances and stunning caesar stone benches
- \* Side driveway to large automatic lock-up garage with direct access into the property
- \* Master with balcony, reverse air con, built-ins and designer ensuite