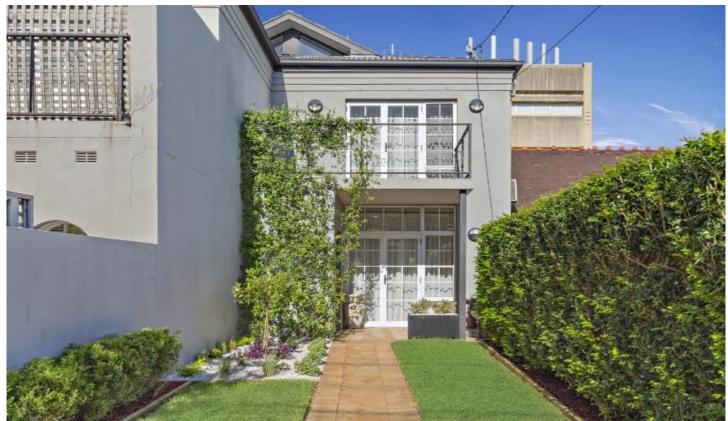

## 5 Bayswater Street Drummoyne NSW

The Epitome of Style & Convenience

Set amid gorgeous established gardens on the edge of Drummoyne Park, this elegant contemporary home captures the essence of relaxed luxury with a wonderful indoor/outdoor flow.

## Features Include:-

- \* Freshly painted open plan and free flowing living, dining and kitchen with polished timer floors
- \* Modern and newly updated gas kitchen with brand new appliances and stunning caesar stone benches
- \* Side driveway to large automatic lock-up garage with direct access into the property
- \* Master with balcony, reverse air con, built-ins and designer ensuite