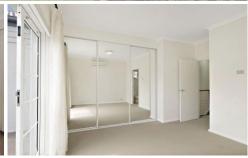

## Features Include:-

- \* Freshly painted open plan and free flowing living, dining and kitchen with polished timer floors
- \* Modern and newly updated gas kitchen with brand new appliances and stunning caesar stone benches
- \* Side driveway to large automatic lock-up garage with direct access into the property
- \* Master with balcony, reverse air con, built-ins and designer ensuite