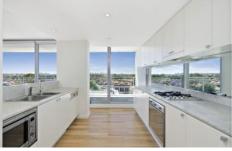

## Features Include:-

- \* One (1) double bedroom with floor to ceiling built-in robes
- \* Open plan living, dining and kitchen with timber floors
- \* Great flow to a generous undercover terrace offering breathtaking views of Sydney City
- \* Gourmet marble kitchen with gas appliances
- \* Storage room, stylish bathroom and concealed laundry