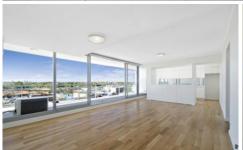

## Features Include:-

- \* One (1) double bedroom with floor to ceiling built-in robes
- \* Open plan living, dining and kitchen with timber floors
- \* Great flow to a generous undercover terrace offering breathtaking views of Sydney City
- \* Gourmet marble kitchen with gas appliances
- \* Storage room, stylish bathroom and concealed laundry