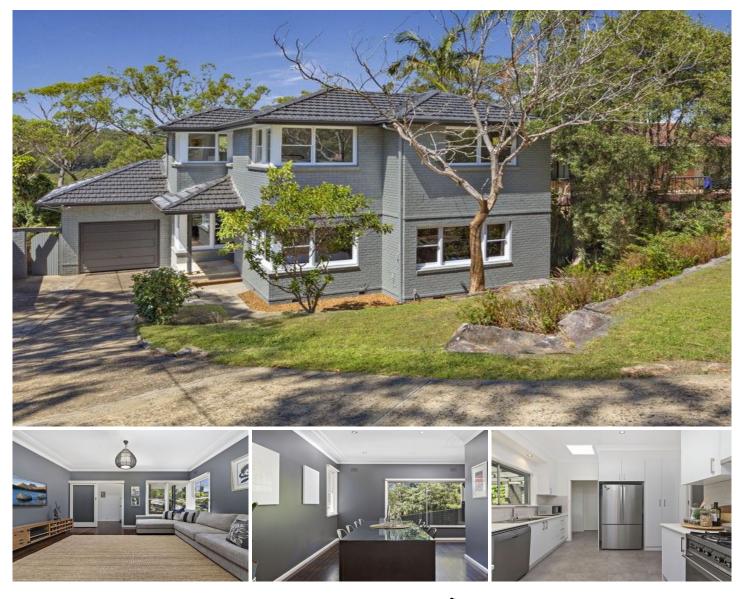

## 22 McCallum Avenue EAST RYDE NSW

Nestled in one of the most beautiful leafy locations in East Ryde, this 809sqm block has been tastefully renovated and offers a tranquil family lifestyle embraced by tree-filled bush views. It provides a very private haven for living and entertaining with a generous and bright layout and many smart contemporary finishes. The property is a blissful sanctuary that is peacefully secluded close to the Lane Cove Valley Walk and waterside reserves, with easy access to the CBD.

\*Fresh and airy interiors feature separate living and dining spaces

\*Sheltered BBQ terrace plus a private entertainment courtyard

\*Newly renovated stone kitchen with quality gas appliances \*Superb master suite with custom walk-in robe and deluxe ensuite 4 🛤 2 🚔 2 🚘