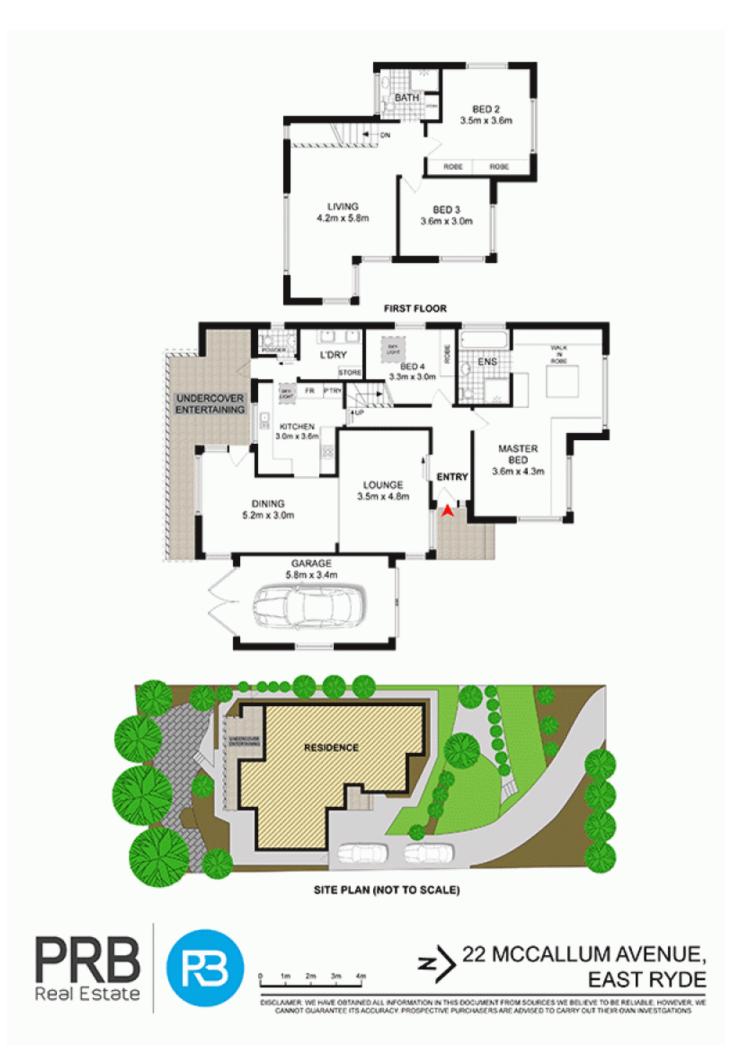

## 22 McCallum Avenue EAST RYDE NSW

Nestled in one of the most beautiful leafy locations in East Ryde, this 809sqm block has been tastefully renovated and offers a tranquil family lifestyle embraced by tree-filled bush views. It provides a very private haven for living and entertaining with a generous and bright layout and many smart contemporary finishes. The property is a blissful sanctuary that is peacefully secluded close to the Lane Cove Valley Walk and waterside reserves, with easy access to the CBD.

\*Fresh and airy interiors feature separate living and dining spaces

\*Sheltered BBQ terrace plus a private entertainment courtyard

\*Newly renovated stone kitchen with quality gas appliances \*Superb master suite with custom walk-in robe and deluxe ensuite 4 🛤 2 🚔 2 🚘