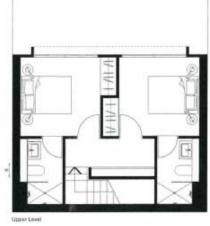

Proudly on offer is an immaculately appointed two storey, two bedroom apartment created by award-winning architectural and interior design firm Bates Smart, enjoy leafy district and stunning city views, just a short stroll to Norton Street, MarketPlace and Leichhardt's famed 'Little Italy' lifestyle.

Features Include:-

- Immaculately appointed two storey, two bedroom apartment

View : https://www.prbrealestate.com.au/4103114

Katie Gauntlett 02 9712 3938

https://www.prbrealestate.com.au

(02) 9712 3938