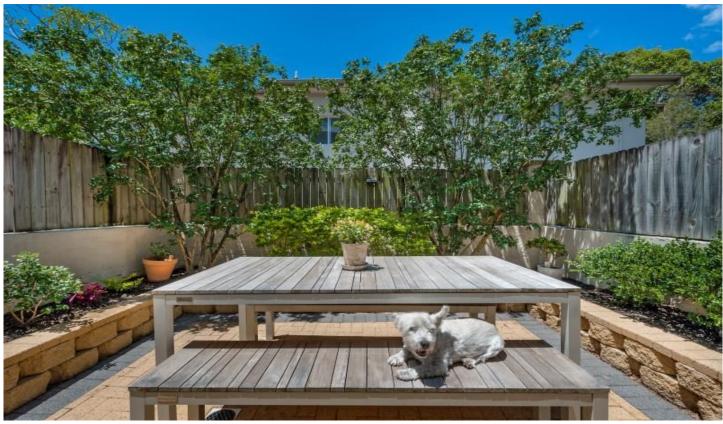

## 2/66 Hampden Road Russell Lea NSW

Terrace-style townhouse with double garage

A private landscaped garden entry, spacious dual level layout and internal access to double garaging combine the feel of a house with the convenience of apartment living in this boutique townhouse. Featuring direct level access from the street, this sun-filled, low-maintenance home is surrounded by scenic waterfront parkland between Wareemba's cafe precinct and Drummoyne village.

- Stylish double-brick townhouse in a small boutique block of eight
- 2 double bedrooms with built-ins -master with large ensuite
- Bright and airy open plan living/dining with new flooring
- Sun-drenched garden courtyard, smart granite gas kitchen