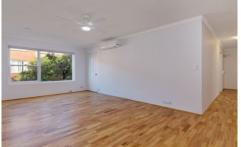

- \*Newly painted interiors with fresh polished floors throughout
- \*A brand-new kitchen fitted with quality s/steel appliances
- \*Well-proportioned layout with open living and dining space
- \*Two double sized bedrooms both have built-in wardrobes
- \*Updated full bathroom plus a separate internal laundry, new blinds