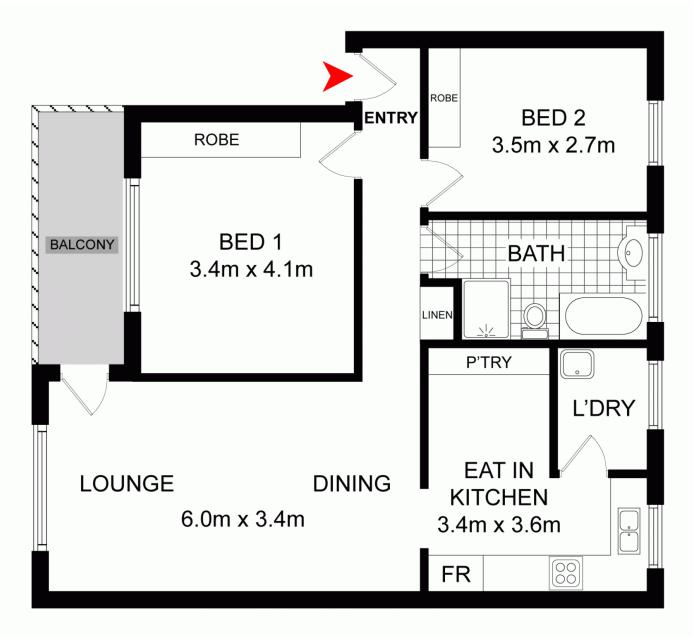

ents a fantastic first home or investment asset in a fast-emerging lifestyle location. The smartly presented apartment takes entry level buying to new levels of style and features freshly updated interiors, good proportions plus a great position that's close to everything. It's highly convenient setting is within short walking distance to Belmore's shopping strip and train station.

- \*Newly painted interiors with fresh polished floors throughout
- \*A brand-new kitchen fitted with quality s/steel appliances
- \*Well-proportioned layout with open living and dining space
- \*Two double sized bedrooms both have built-in wardrobes
- \*Updated full bathroom plus a separate internal laundry, new blinds

2 📭 1 🔓 1 😭

View: https://www.prbrealestate.com.au/4125304







Joe Rizzo 02 9712 3938



## **FIRST FLOOR**







0 1m 2m 3m 4m

9/50 ALBERT STREET, BELMORE