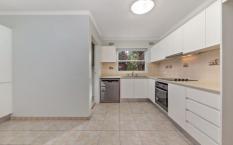

- \*Newly painted interiors with fresh polished floors throughout
- \*A brand-new kitchen fitted with quality s/steel appliances
- \*Well-proportioned layout with open living and dining space
- \*Two double sized bedrooms both have built-in wardrobes
- \*Updated full bathroom plus a separate internal laundry, new blinds