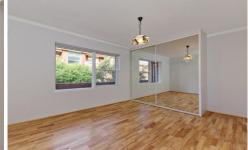

- \*Newly painted interiors with fresh polished floors throughout
- \*A brand-new kitchen fitted with quality s/steel appliances
- \*Well-proportioned layout with open living and dining space
- \*Two double sized bedrooms both have built-in wardrobes
- \*Updated full bathroom plus a separate internal laundry, new blinds