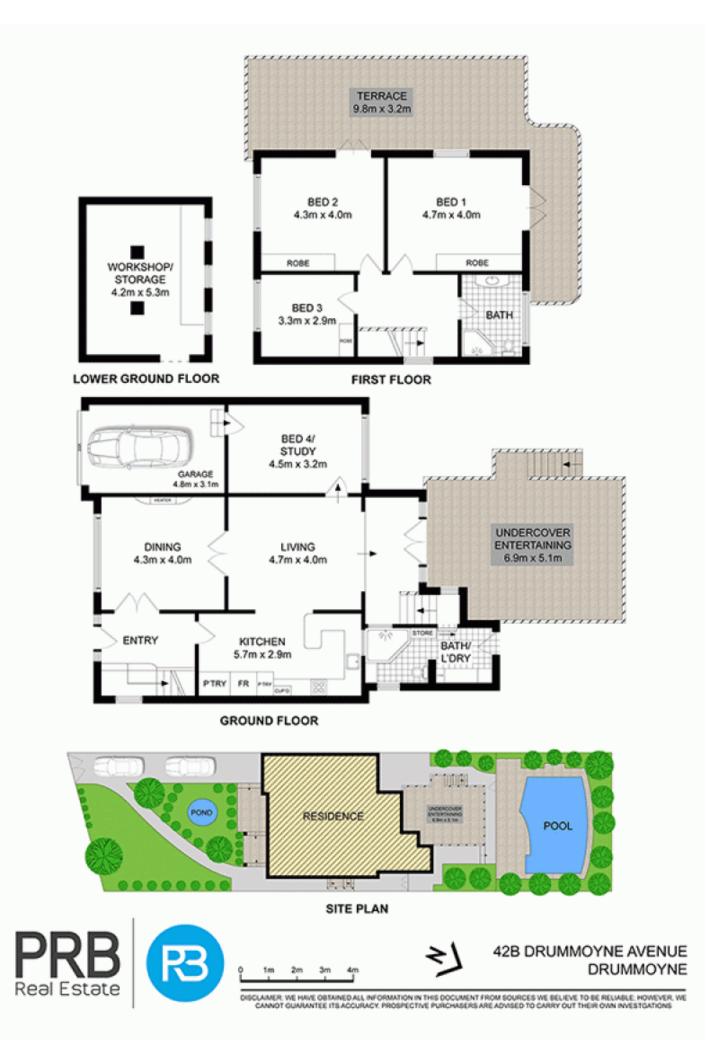

\* Set on a 556sqm landholding with a deep front garden

\* Stylishly updated with many quality modern finishes

\* High ceilings, polished floors and lots of period charm

\* A bright northerly aspect with elevated outlooks to the water

\* An easy level flow to an extra-large entertainment terrace

\* Low maintenance rear garden and in-ground swimming

Land Size : 556 sqm View : https://www.prbrealestate.com.au/4180425

Marcello Biviano 02 9712 3938