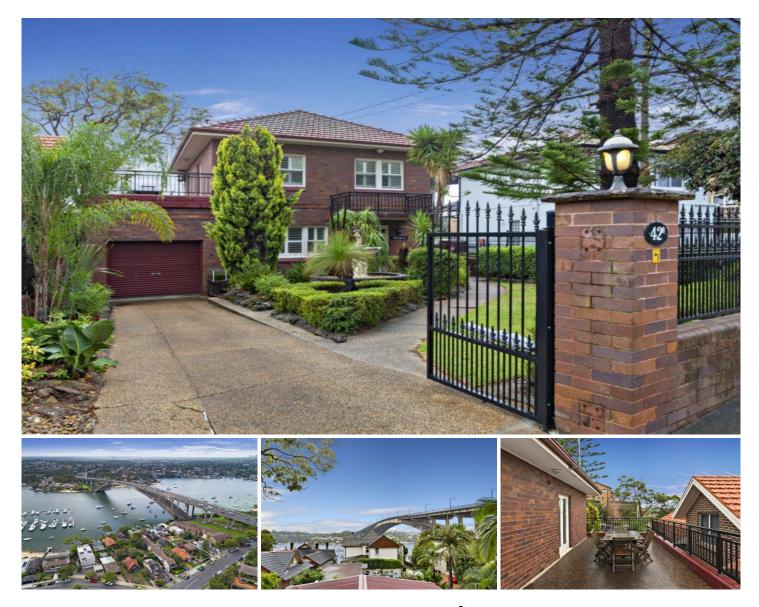

## 42B Drummoyne Avenue DRUMMOYNE NSW

Providing a spacious and private family environment with excellent size, light and a smart modern edge, this well-appointed home makes a great lifestyle property that is within metres to the waterfront. It merges a large two-level layout and a choice of alfresco areas to make an entertainer's retreat perfect for relaxed in/outdoor living. This highly desirable harbourside location also offers easy lifestyle convenience and is within a short stroll to foreshore parks, ferry transport and the local cafe scene.

\* Set on a 556sqm landholding with a deep front garden

\* Stylishly updated with many quality modern finishes

\* High ceilings, polished floors and lots of period charm

\* A bright northerly aspect with elevated outlooks to the water

\* An easy level flow to an extra-large entertainment terrace

\* Low maintenance rear garden and in-ground swimming

Land Size : 556 sqm View : https://www.prbrealestate.com.au/4180425

Marcello Biviano 02 9712 3938