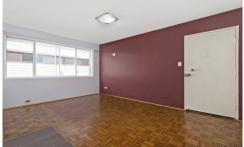

- \*East facing layout, living room has glimpses of the water
- \*Granite benchtops, gas stove, ample kitchen cabinetry
- \*Good sized main bedroom opens to a breezy balcony
- \*Both bedrooms include large sized mirrored built-ins
- \*Attractive parquetry flooring adds style to the interiors
- \*Neatly maintained block is constructed from solid brick
- \*Brilliant retail options at your door step