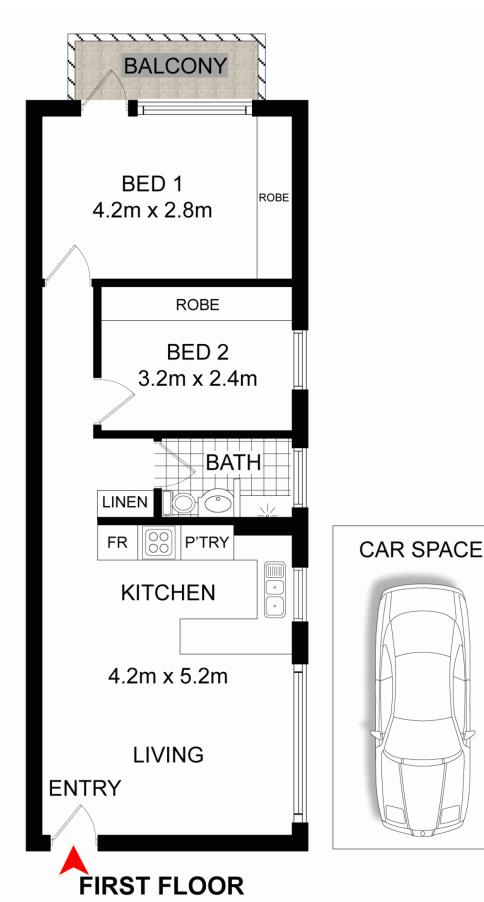

- \*East facing layout, living room has glimpses of the water
- \*Granite benchtops, gas stove, ample kitchen cabinetry
- \*Good sized main bedroom opens to a breezy balcony
- \*Both bedrooms include large sized mirrored built-ins
- \*Attractive parquetry flooring adds style to the interiors
- \*Neatly maintained block is constructed from solid brick
- \*Brilliant retail options at your door step