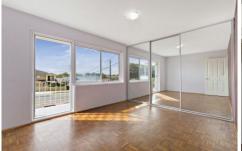

- \*East facing layout, living room has glimpses of the water
- \*Granite benchtops, gas stove, ample kitchen cabinetry
- \*Good sized main bedroom opens to a breezy balcony
- \*Both bedrooms include large sized mirrored built-ins
- \*Attractive parquetry flooring adds style to the interiors
- \*Neatly maintained block is constructed from solid brick
- \*Brilliant retail options at your door step