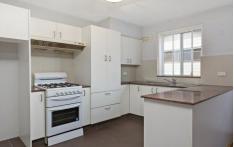

- \*East facing layout, living room has glimpses of the water
- \*Granite benchtops, gas stove, ample kitchen cabinetry
- \*Good sized main bedroom opens to a breezy balcony
- \*Both bedrooms include large sized mirrored built-ins
- \*Attractive parquetry flooring adds style to the interiors
- \*Neatly maintained block is constructed from solid brick
- \*Brilliant retail options at your door step