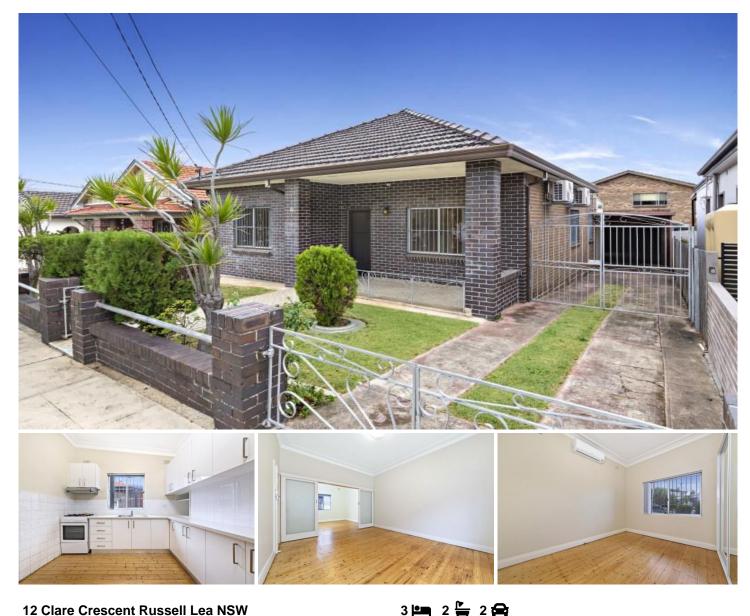

## PRB REAL ESTATE

**12 Clare Crescent Russell Lea NSW** 

**Charming Family Home** 

This wonderful three bedroom home family is set in a premier street offering incredible charm and an easy maintenance lifestyle, moments to The Bay Run, local schools, cafes, restaurants and public transport.

- Three spacious bedrooms - two with built-in robes, master bedroom with air conditioning

- Formal lounge and dining rooms, casual seating area and rear sunroom / home office space

- Neatly presented kitchen with an abundance of storage and gas cooking

- Updated bathroom with bathtub and bidet
- Separate internal laundry, second toilet and "wet room"

- Side driveway leading to an enormous rear lock-up garage, ornate ceilings and timber flooring

View : https://www.prbrealestate.com.au/4311125