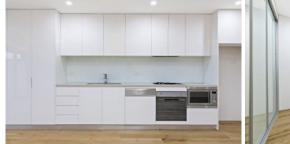

Located 100 metres from Lilyfield Light Rail, IGA located downstairs and a short stroll to Norton Street, Leichhardt or Johnston Street, Annandale's cafes, restaurants and shops

- Fresh contemporary interiors and quality finishes throughout
- Large open plan lounge & dining area flowing onto generously sized balcony with leafy outlook
- Designer stone kitchen fitted with stainless steel appliances and an abundance of storage
- One large bedroom with built-in wardrobes