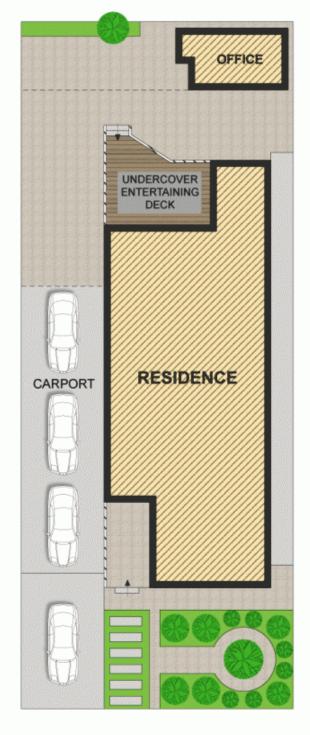

\*Crisp and fresh interiors feature a generous single level floorplan

\*Light filled open living space that integrates with the outdoors

\*Private north facing deck and maintenance-free rear garden

\*Separate air-conditioned studio/office and secure parking for four cars

3 2 3 3

View: https://www.prbrealestate.com.au/4422041

Marcello Biviano 02 9712 3938

**GROUND FLOOR** 

SITE PLAN (not to scale)

28 SPRING STREET, ABBOTSFORD