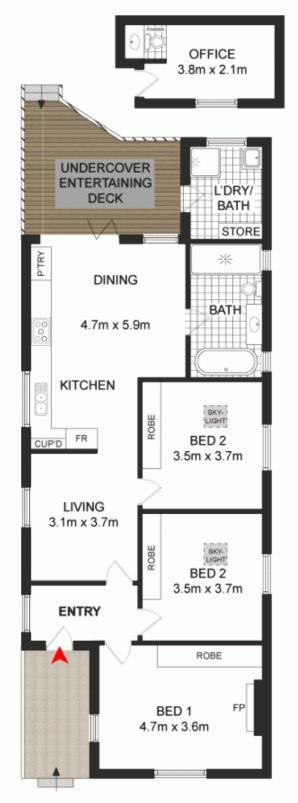

\*Crisp and fresh interiors feature a generous single level floorplan

\*Light filled open living space that integrates with the outdoors

\*Private north facing deck and maintenance-free rear garden

\*Separate air-conditioned studio/office and secure parking for four cars

3 2 3 3

View: https://www.prbrealestate.com.au/4422041

Marcello Biviano 02 9712 3938

**GROUND FLOOR** 

SITE PLAN (not to scale)

28 SPRING STREET, ABBOTSFORD