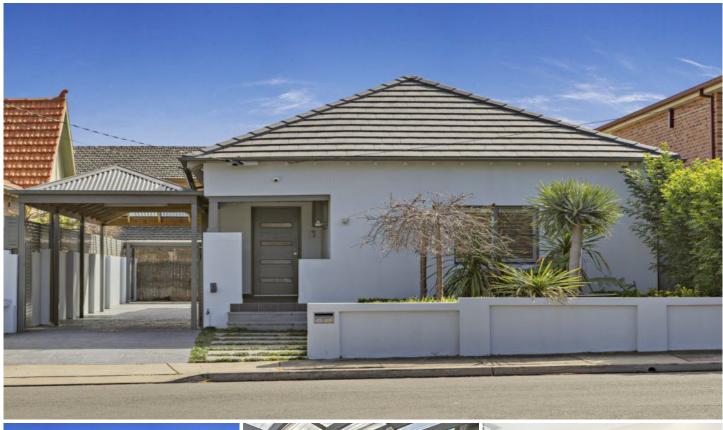

## 28 Spring Street ABBOTSFORD NSW

The quality and style with which this solid brick residence has been renovated makes it a light filled family haven designed to provide a fabulous in/outdoor entertaining space. It offers a beautifully appointed home focused on low maintenance living with stylish interiors filled with natural light. This premier waterside location is also excellent and has foreshore walks, the ferry wharf plus local shops and schools all within a short stroll.

\*Crisp and fresh interiors feature a generous single level floorplan

\*Light filled open living space that integrates with the outdoors

\*Private north facing deck and maintenance-free rear garden

\*Separate air-conditioned studio/office and secure parking for four cars