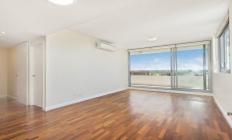

- \* Large main bedroom with built-ins, separate study
- \* Crisp and fresh interiors feature a light filled open layout
- \* Large terrace balcony with northerly aspect with plenty of sunlight throughout
- \* Quality stone kitchen equipped with Smeg gas appliances
- \* Carrara marble benchtop and mirrored splashback in kitchen
- \* Quality tiled bathroom, Internal laundry
- \* Secure basement car space, intercom entry and lift access