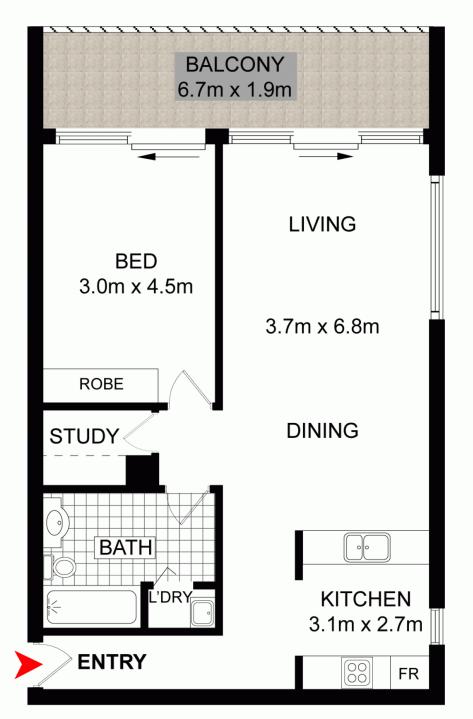

## 121/4-12 Garfield Street FIVE DOCK NSW

This North-facing unit affords panoramic views of the Harbour Bridge and the city skyline. On level 1 of this iconic contemporary building, being situated in the middle of Five Dock shopping district makes this unit sought-after and popular with owner occupiers and investors. At 91sqm it has to be one of the largest available.

- \* Large main bedroom with built-ins, separate study
- \* Crisp and fresh interiors feature a light filled open layout
- \* Large terrace balcony with northerly aspect with plenty of sunlight throughout
- \* Quality stone kitchen equipped with Smeg gas appliances
- \* Carrara marble benchtop and mirrored splashback in kitchen
- \* Quality tiled bathroom, Internal laundry
- \* Secure basement car space, intercom entry and lift access