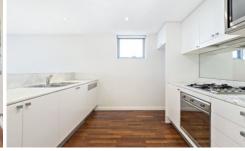

- \* Large main bedroom with built-ins, separate study
- \* Crisp and fresh interiors feature a light filled open layout
- \* Large terrace balcony with northerly aspect with plenty of sunlight throughout
- \* Quality stone kitchen equipped with Smeg gas appliances
- \* Carrara marble benchtop and mirrored splashback in kitchen
- \* Quality tiled bathroom, Internal laundry
- \* Secure basement car space, intercom entry and lift access