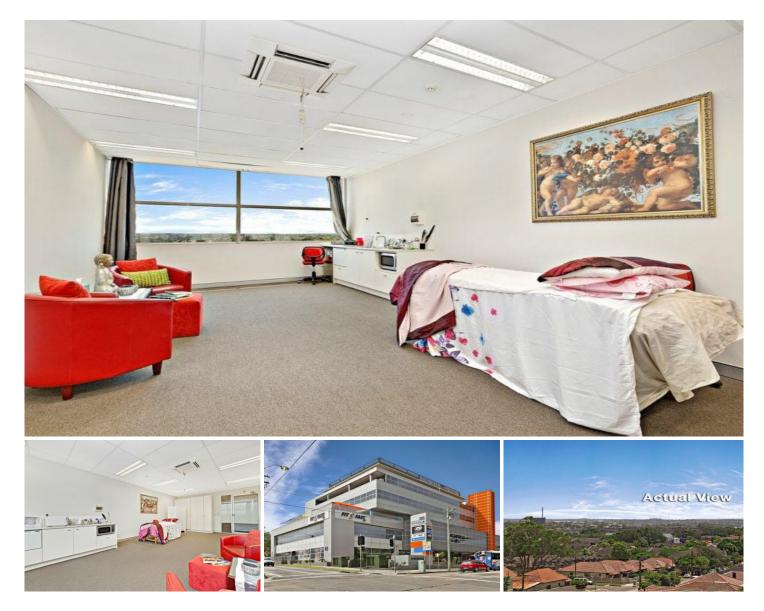

## 334/49 Queens Road FIVE DOCK NSW

Located within a building that enjoys excellent exposure to both Queens Road and Harris Street, Five Dock. This building is easily accessible via Parramatta Road and is a short walk to all Five Dock Village has to offer.

\* Modern, high quality and well-presented strata building with lift access

- \* Breathtaking views of Canada Bay, Kings Bay, Exile Bay and Hen & Chicken Bay
- \* Air Conditioning & Intercom System and kitchenette
- \* Carpeted Floors, Lots of Natural Light
- \* Fantastic on-site amenities including Gymnasium, Childcare Centre
- \* Caf&aecute; 49" in main entry foyer and
- \* On-site, underground FOB entry parking for one car