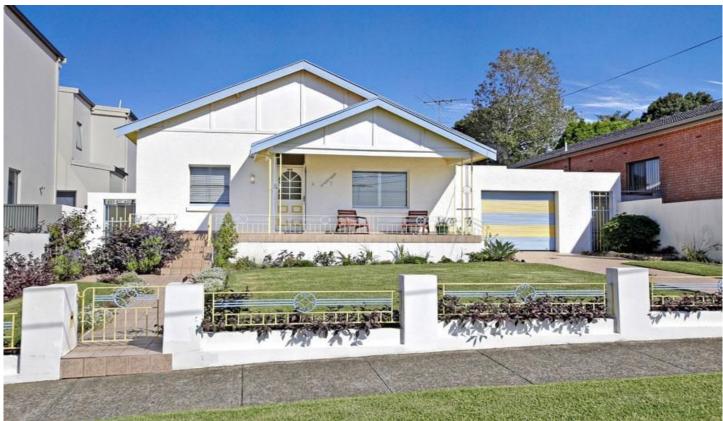

## 7 Norman Street Five Dock NSW

Sun Filled Family Home in Highly Sought After Location

Enjoy the morning sun sitting on your front porch overlooking the rolling green fields of Timbrell Park! Properties with this much land both front and back are rare in Sydney and highly sought after.

## Features Include:-

- \* Seperate Lounge & Dining
- \* Large level 720sqm(approx.) parcel of land
- \* Beautiful backyard complete with veggie patches
- \* Large lockup garage with storage shelving
- \* Situated across from Timbrell Park
- \* Close proximity to The Bay Run
- \* Moments to Great North Road and Five Dock shops
- \* Frequent transport links from Ramsay Road Bus Stop