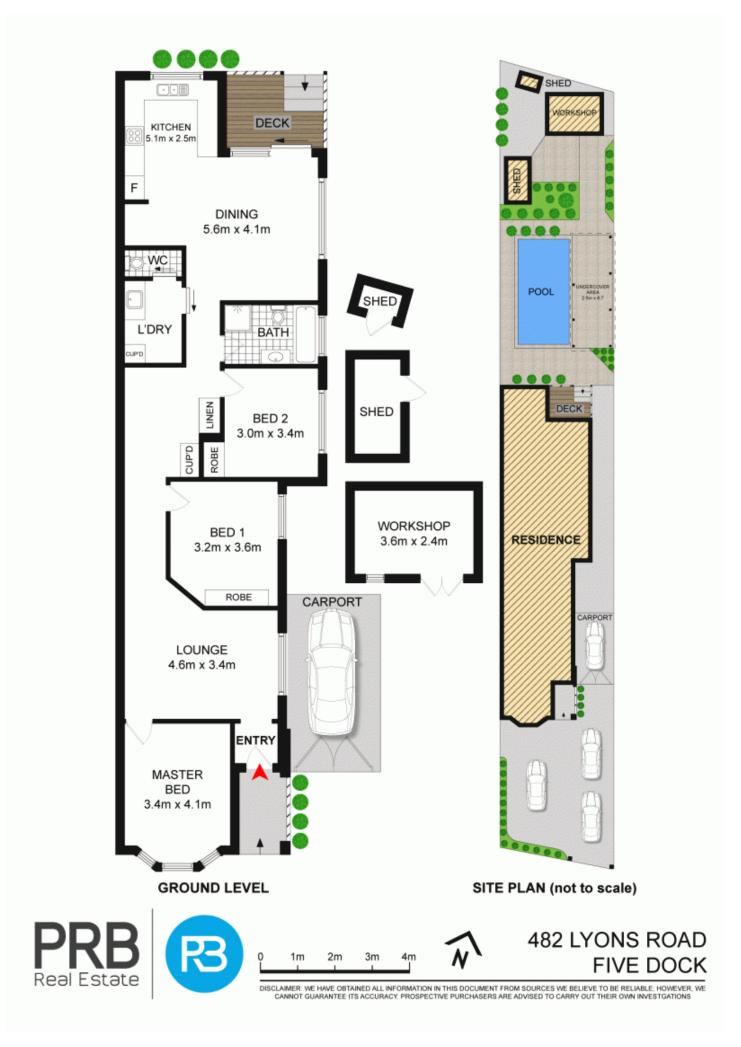

## 482 Lyons Road West FIVE DOCK NSW

Set on an oversized north facing 380sqm (approx) single level block and ready to move straight into and enjoy, this charming double brick semi detached home offers a highly convenient locale close to all amenities, stroll to Five Dock village shops, cafes and restaurants.

\* Bright and airy interiors feature many original character details

\* User-friendly layout with separate lounge room and dining area

\* Extra-deep north facing garden with pool and undercover entertaining area

\* Quality kitchen with modern appliances including dishwasher

\* Accommodation consists of three generously sized bedrooms

\* Central location close to shops and city bound transport

## 3 🎮 1 🚔 2 🚘

| Price     | : \$ 1,352,000                             |
|-----------|--------------------------------------------|
| Land Size | : 380 sqm                                  |
| View      | : https://www.prbrealestate.com.au/4701585 |