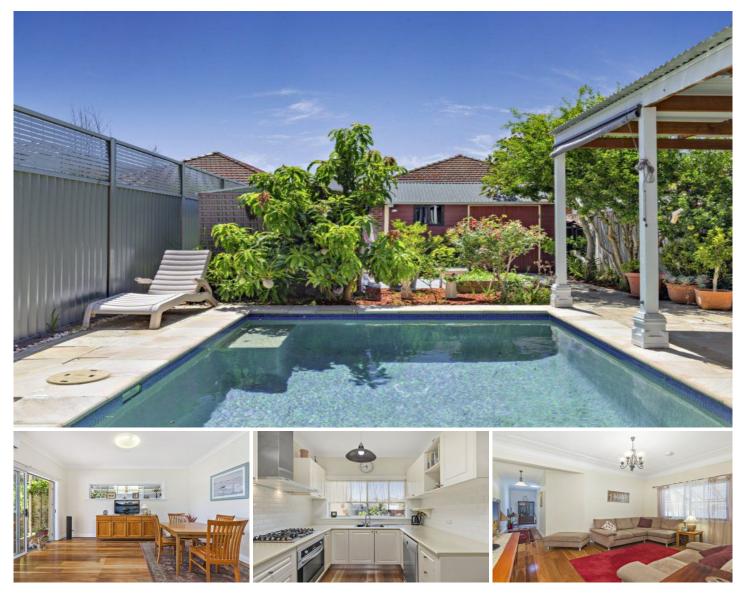

## 482 Lyons Road West FIVE DOCK NSW

Set on an oversized north facing 380sqm (approx) single level block and ready to move straight into and enjoy, this charming double brick semi detached home offers a highly convenient locale close to all amenities, stroll to Five Dock village shops, cafes and restaurants.

\* Bright and airy interiors feature many original character details

\* User-friendly layout with separate lounge room and dining area

\* Extra-deep north facing garden with pool and undercover entertaining area

\* Quality kitchen with modern appliances including dishwasher

\* Accommodation consists of three generously sized bedrooms

\* Central location close to shops and city bound transport