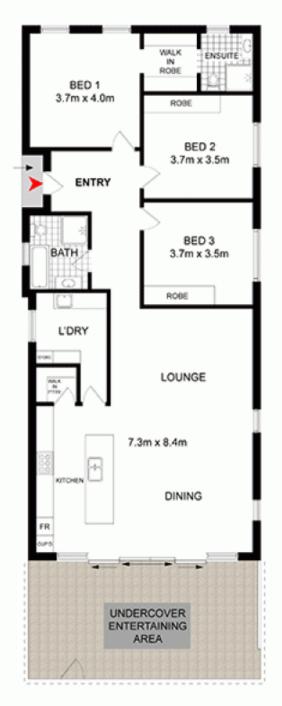

\*Crisp and ultra-modern interiors feature high quality inclusions

\*Generous open plan design with easycare travertine flooring

\*A level flow to an outdoor entertainment patio and swimming pool

3 🚐 3 🚔 3 😭

Land Size: 461 sqm

View: https://www.prbrealestate.com.au/4804151

Marcello Biviano 02 9712 3938

Joe Rizzo 02 9712 3938