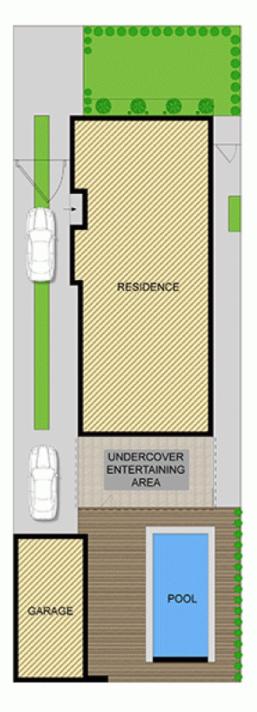

\*Crisp and ultra-modern interiors feature high quality inclusions

\*Generous open plan design with easycare travertine flooring

\*A level flow to an outdoor entertainment patio and swimming pool

3 🚐 3 🚔 3 😭

Land Size: 461 sqm

View: https://www.prbrealestate.com.au/4804151

Marcello Biviano 02 9712 3938

Joe Rizzo 02 9712 3938