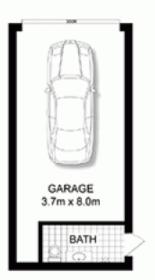

\*Crisp and ultra-modern interiors feature high quality inclusions

\*Generous open plan design with easycare travertine flooring

\*A level flow to an outdoor entertainment patio and swimming pool

3 🚐 3 🚔 3 😭

Land Size: 461 sqm

View: https://www.prbrealestate.com.au/4804151

Marcello Biviano 02 9712 3938

Joe Rizzo 02 9712 3938