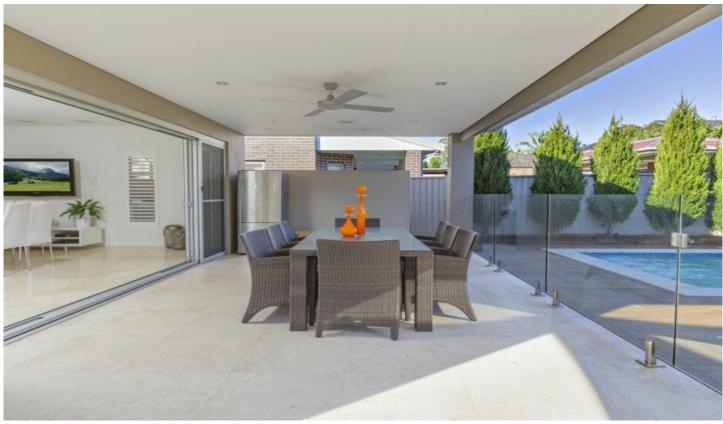

## 69 Wareemba Street WAREEMBA NSW

Style, quality and light filled design combine effortlessly in this sleek modern residence, providing an ultra-private indoor-outdoor entertainers' environment. Every element that's essential for family enjoyment is offered by this smartly appointed home, further enhanced by its easy low maintenance layout that's perfect for today's busy lifestyles. It is also very quietly positioned in a great street that is walking distance to Wareemba village shops, the waterfront, local schools and transport.

\*Crisp and ultra-modern interiors feature high quality inclusions

\*Generous open plan design with easycare travertine flooring

\*A level flow to an outdoor entertainment patio and swimming pool

3 🚐 3 🚔 3 😭