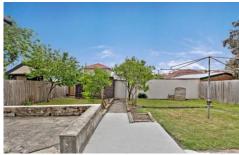

## Features include:-

- \* Generously sized, separate living & dining rooms
- \* Large bedrooms
- \* Original kitchen with gas cooking & dishwasher
- \* Large backyard with concreted patio- Fantastic for Summer BBQs
- \* Rear sunroom & gated, undercover carport and off street parking for one car