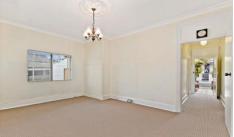

## Features include:-

- \* Generously sized, separate living & dining rooms
- \* Large bedrooms
- \* Original kitchen with gas cooking & dishwasher
- \* Large backyard with concreted patio- Fantastic for Summer BBQs
- \* Rear sunroom & gated, undercover carport and off street parking for one car