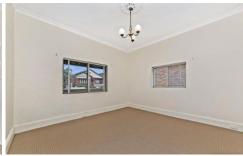

## Features include:-

- \* Generously sized, separate living & dining rooms
- \* Large bedrooms
- \* Original kitchen with gas cooking & dishwasher
- \* Large backyard with concreted patio- Fantastic for Summer BBQs
- \* Rear sunroom & gated, undercover carport and off street parking for one car