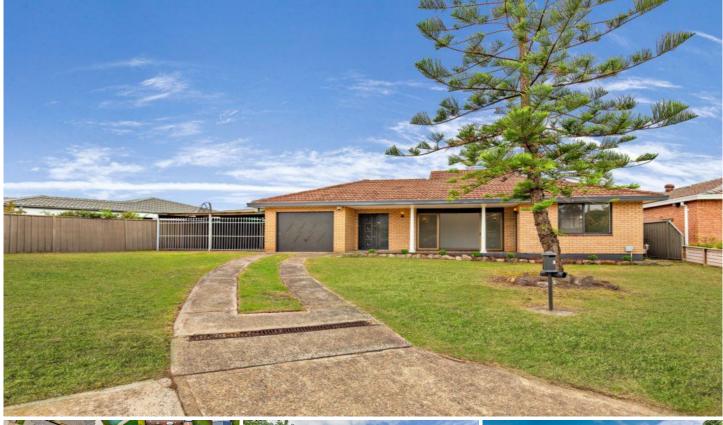

## 2 Banksia Place CANADA BAY NSW

The classic 'position and potential' situation awaits this well presented home in a terrific location with the water's edge only a stroll from the front door. Ready to enjoy as is with a comfortable and light filled interior layout, it offers outstanding scope for a modern update or complete renovation to achieve its full potential and make the most of this highly sought-after cul-de-sac address. Move in, renovate or rebuild, the possibilities are endless for buyers looking to capitalise on a potential-packed waterside home.

- \*A level 588sqm land parcel with an extra-wide street frontage
- \*Bright interiors feature separate lounge and dining areas
- \*Three good-sized bedrooms with built-in wardrobes
- \*A well appointed kitchen fitted with gas appliances
- \*A spacious and private backyard with a sunlit level lawn