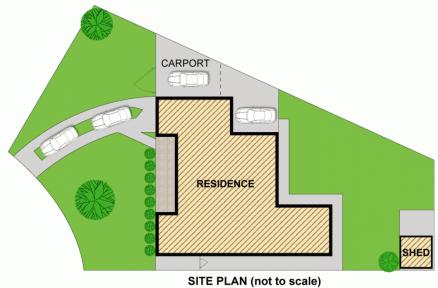

- \*A level 588sqm land parcel with an extra-wide street frontage
- \*Bright interiors feature separate lounge and dining areas
- \*Three good-sized bedrooms with built-in wardrobes
- \*A well appointed kitchen fitted with gas appliances
- \*A spacious and private backyard with a sunlit level lawn