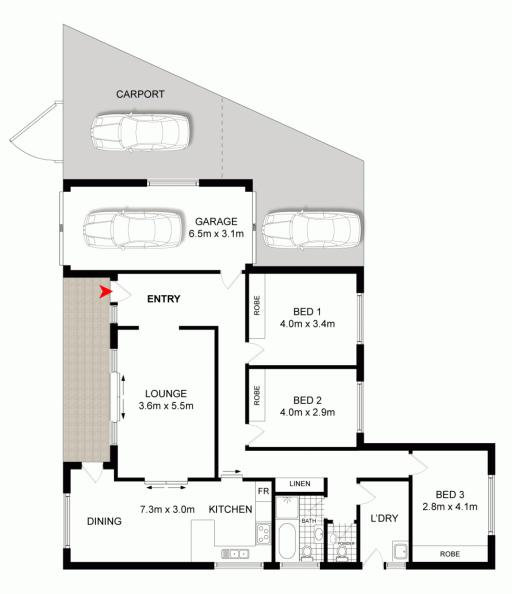

- \*A level 588sqm land parcel with an extra-wide street frontage
- \*Bright interiors feature separate lounge and dining areas
- \*Three good-sized bedrooms with built-in wardrobes
- \*A well appointed kitchen fitted with gas appliances
- \*A spacious and private backyard with a sunlit level lawn