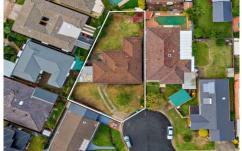

- \*A level 588sqm land parcel with an extra-wide street frontage
- \*Bright interiors feature separate lounge and dining areas
- \*Three good-sized bedrooms with built-in wardrobes
- \*A well appointed kitchen fitted with gas appliances
- \*A spacious and private backyard with a sunlit level lawn