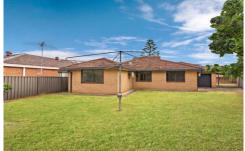

- \*A level 588sqm land parcel with an extra-wide street frontage
- \*Bright interiors feature separate lounge and dining areas
- \*Three good-sized bedrooms with built-in wardrobes
- \*A well appointed kitchen fitted with gas appliances
- \*A spacious and private backyard with a sunlit level lawn