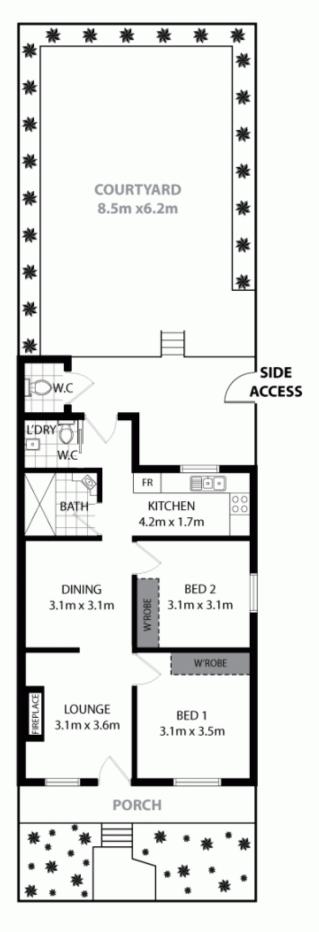

## 149 Evans Street ROZELLE NSW

This character filled home presents a rare opportunity to purchase a classic cottage in the heart of Rozelle's rich and vibrant lifestyle. Set on a sun filled block this home offers a well-balanced floorplan with flowing interiors that offer a distinct sense of seclusion. This home not only offers rear lane access with the potential for off street parking (STCA), it also allows the new owners to capitalise on the DA approved plans which create seamless indoor and outdoor living.

- DA approved plans for further enhancement
- Convenient rear and side lane access
- Large sun filled rear courtyard
- Easy care indoor and outdoor living
- Period detailed interiors incuding a gas fireplace
- Close proximity to transport links, cafes and restaurants and Rozelle's vibrant village lifestyle