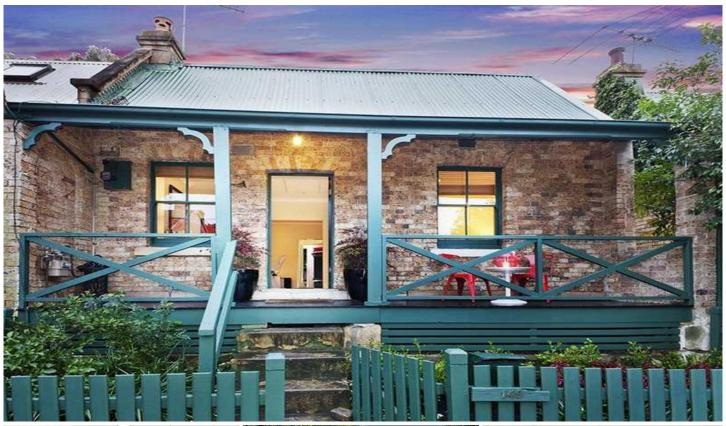

## 149 Evans Street ROZELLE NSW

This character filled home presents a rare opportunity to purchase a classic cottage in the heart of Rozelle's rich and vibrant lifestyle. Set on a sun filled block this home offers a well-balanced floorplan with flowing interiors that offer a distinct sense of seclusion. This home not only offers rear lane access with the potential for off street parking (STCA), it also allows the new owners to capitalise on the DA approved plans which create seamless indoor and outdoor living.

- DA approved plans for further enhancement
- Convenient rear and side lane access
- Large sun filled rear courtyard
- Easy care indoor and outdoor living
- Period detailed interiors incuding a gas fireplace
- Close proximity to transport links, cafes and restaurants and Rozelle's vibrant village lifestyle