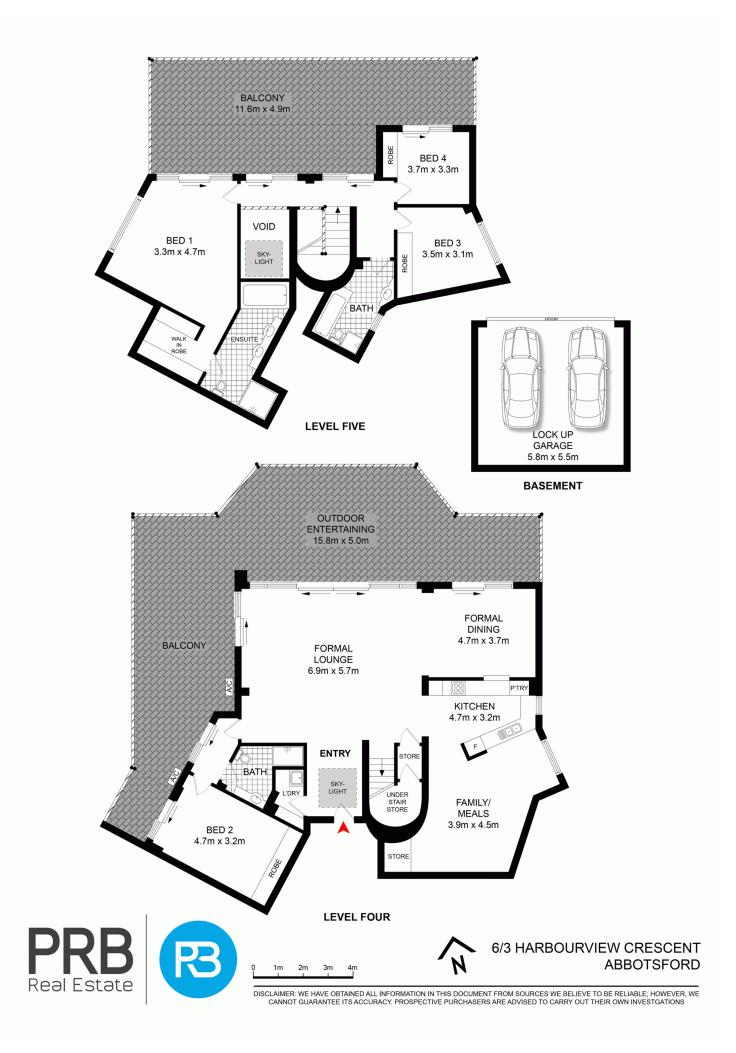

## 6/3 Harbourview Crescent ABBOTSFORD NSW

Created to provide an exceptionally spacious home with light filled interiors, house-sized proportions and mesmerising panoramas over the Parramatta River, this impressive 'true' penthouse sets a high benchmark for waterfront living. It offers a unique two-storey sanctuary of style and sophistication with an impressive 391sqm in/outdoor area and an uplifting sense of light, space and privacy. This extraordinary residence is one of the best properties to come onto the Abbotsford market and is enhanced by its fantastic lifestyle location that has direct access to the foreshore walkway, parklands and Abbotsford Cove's resort amenities.

\* Two-level residence with direct lift access to a grand entrance foyer

\* An elevated northerly aspect and uninterrupted views over the water

4 🛤 3 🚔 2 😭

Land Size : 391 sqm View : https://www.prbrealestate.com.au/4870131