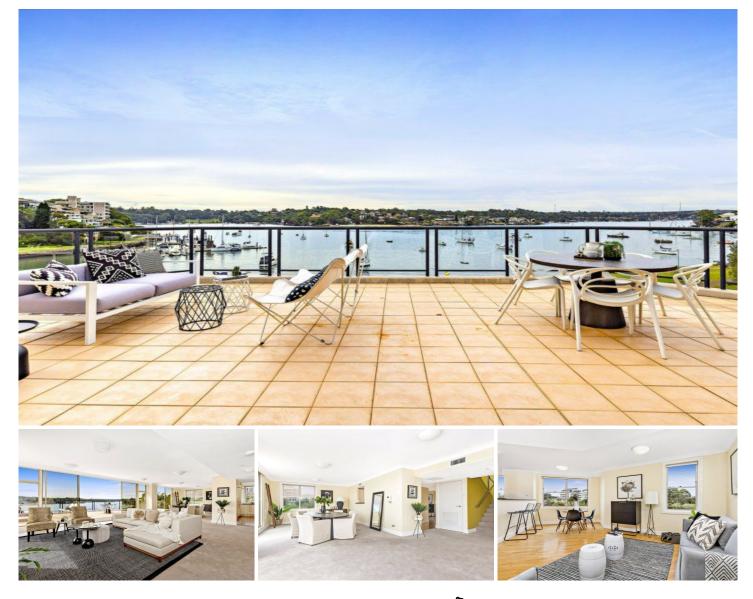

## 6/3 Harbourview Crescent ABBOTSFORD NSW

Created to provide an exceptionally spacious home with light filled interiors, house-sized proportions and mesmerising panoramas over the Parramatta River, this impressive 'true' penthouse sets a high benchmark for waterfront living. It offers a unique two-storey sanctuary of style and sophistication with an impressive 391sqm in/outdoor area and an uplifting sense of light, space and privacy. This extraordinary residence is one of the best properties to come onto the Abbotsford market and is enhanced by its fantastic lifestyle location that has direct access to the foreshore walkway, parklands and Abbotsford Cove's resort amenities.

\* Two-level residence with direct lift access to a grand entrance foyer

\* An elevated northerly aspect and uninterrupted views over the water

4 🛤 3 🚔 2 😭

Land Size : 391 sqm View : https://www.prbrealestate.com.au/4870131