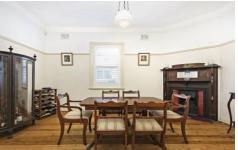

- \* A spacious layout with separate lounge room and dining area
- \* High decorative ceilings, picture rails and original fireplace
- \* An easy level flow from the indoors to a north facing rear yard