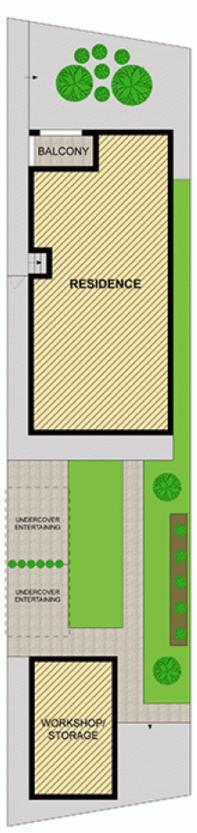

## 30 Harrabrook Avenue FIVE DOCK NSW

This charming Federation bungalow provides an ideal family retreat on the high side of the road and opposite a leafy park. Smartly updated to give it extra style and appeal, the freestanding residence offers a very comfortable home with loads of original character, a north facing back garden and plenty of potential for renovation in the future. Its popular family neighbourhood setting is located within walking distance to all nearby amenities including Five Dock's shopping strip, the Bay Run and Timbrell Park.