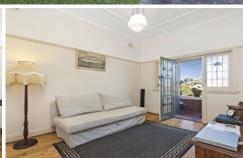

- \* A spacious layout with separate lounge room and dining area
- \* High decorative ceilings, picture rails and original fireplace
- \* An easy level flow from the indoors to a north facing rear yard