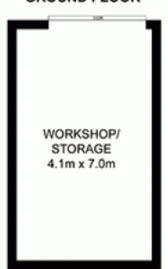

- \* A spacious layout with separate lounge room and dining area
- \* High decorative ceilings, picture rails and original fireplace
- \* An easy level flow from the indoors to a north facing rear yard