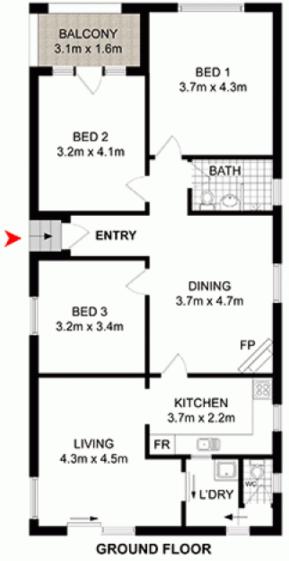

- \* A spacious layout with separate lounge room and dining area
- \* High decorative ceilings, picture rails and original fireplace
- \* An easy level flow from the indoors to a north facing rear yard