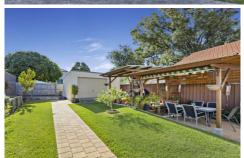

- \* A spacious layout with separate lounge room and dining area
- \* High decorative ceilings, picture rails and original fireplace
- \* An easy level flow from the indoors to a north facing rear yard