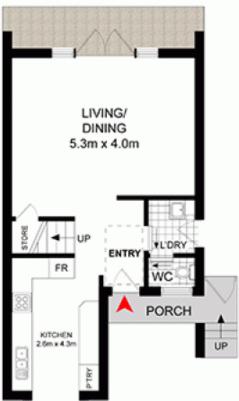

## 1/24-30 Foster Street LEICHHARDT NSW

Quietly set back from the road at the rear of a small complex, this three-bedroom townhouse promises a premium boutique lifestyle in a great setting. It brings privacy, light and location to its list of many features and offers a quality home with a great in/outdoor layout. The property holds lots of appeal for young families, downsizers and professionals wanting to secure an easycare retreat in a top position that's within a short level stroll to the light rail, Hawthorne Canal Reserve and MarketPlace shopping.

- \* Well-appointed throughout with open living and dining spaces
- \* Easy level flow to a sheltered rear deck and entertainment area
- \* Modern kitchen with dishwasher and good quality appliances

3 📭 1 🔓 1 🗬