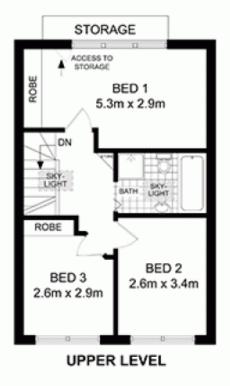

## 1/24-30 Foster Street LEICHHARDT NSW

Quietly set back from the road at the rear of a small complex, this three-bedroom townhouse promises a premium boutique lifestyle in a great setting. It brings privacy, light and location to its list of many features and offers a quality home with a great in/outdoor layout. The property holds lots of appeal for young families, downsizers and professionals wanting to secure an easycare retreat in a top position that's within a short level stroll to the light rail, Hawthorne Canal Reserve and MarketPlace shopping.

- \* Well-appointed throughout with open living and dining spaces
- \* Easy level flow to a sheltered rear deck and entertainment area
- \* Modern kitchen with dishwasher and good quality appliances

3 📭 1 🔓 1 🗬