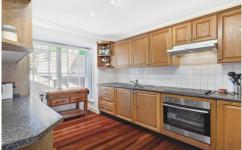

- \* Well-appointed throughout with open living and dining spaces
- \* Easy level flow to a sheltered rear deck and entertainment area
- \* Modern kitchen with dishwasher and good quality appliances

3 📭 1 🔓 1 🗬