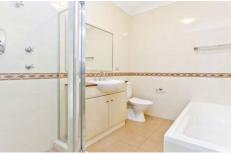

## Features Include:-

- Spacious, carpeted, open plan living & dining room
- Modern style kitchen with gas cooking, modern appliances and dishwasher
- Both bedrooms with built-ins master bedroom with ensuite and balcony