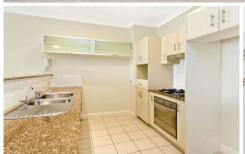

## Features Include:-

- Spacious, carpeted, open plan living & dining room
- Modern style kitchen with gas cooking, modern appliances and dishwasher
- Both bedrooms with built-ins master bedroom with ensuite and balcony