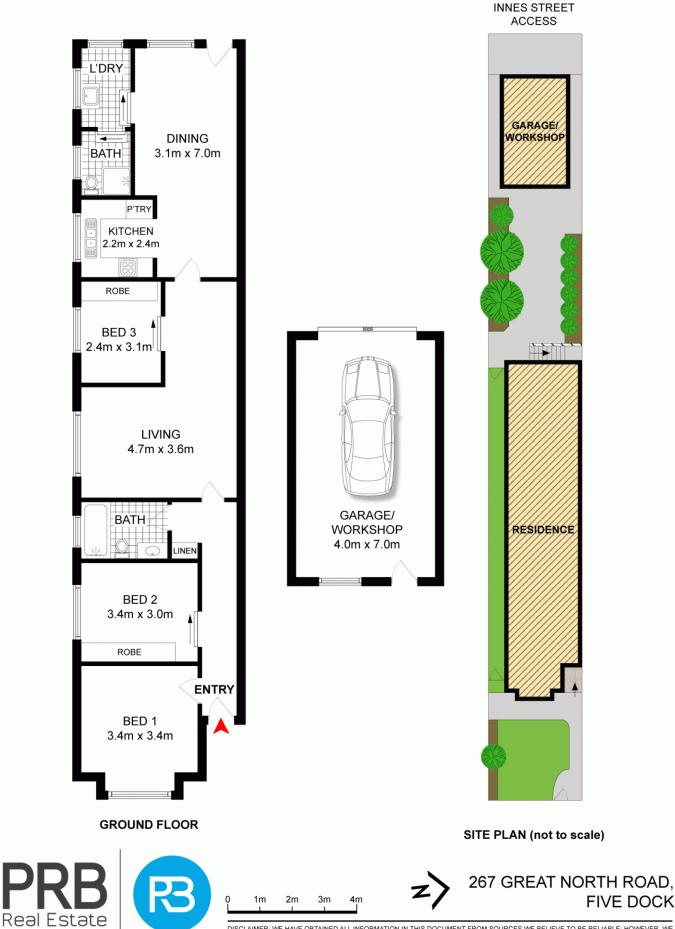

\*Double brick with high ornate ceilings and original floorboards

\*L-shaped lounge/dining plus additional living space or meals

\*Functional kitchen, full main bath plus second bath and

## 3 🛤 2 🚰 1 🚘

Price: \$ 1,240,000Land Size: 316 sqmView: https://www.prbrealestate.com.au/4928135

Marcello Biviano 02 9712 3938

Joe Rizzo 02 9712 3938

https://www.prbrealestate.com.au

(02) 9712 3938

DISCLAIMER: WE HAVE OBTAINED ALL INFORMATION IN THIS DOCUMENT FROM SOURCES WE BELIEVE TO BE RELIABLE; HOWEVER; WE CANNOT GUARANTEE ITS ACCURACY, PROSPECTIVE PURCHASERS ARE ADVISED TO CARRY OUT THEIR OWN INVESTGATIONS