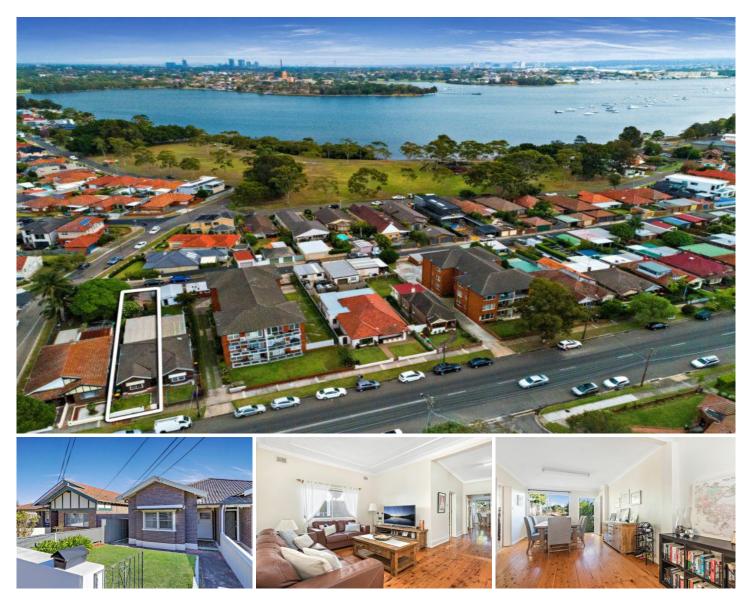

## 267 Great North Road FIVE DOCK NSW

A short walk to Five Dock shops and Wareemba village, this solid character

semi is very liveable now and offers ample opportunity to create the dream lifestyle

in a great position. The home is neatly presented and full of character, has rear access

to parking and provides scope to update further for added comfort and value. Just 200m

from waterfront Halliday Park, it opens the door to young family buyers looking for a

home they can make their own in a convenient location.

\*Double brick with high ornate ceilings and original floorboards

\*L-shaped lounge/dining plus additional living space or meals

\*Functional kitchen, full main bath plus second bath and