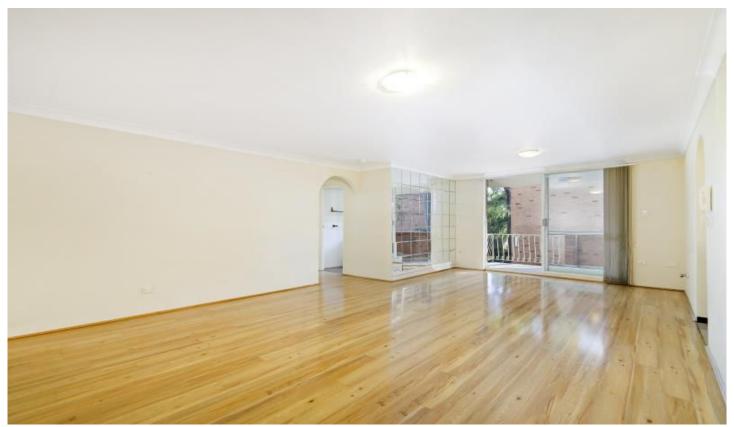

## Features Include:

- Easy access security block and elevated off the ground floor
- Bright gas kitchen with an abundance of storage
- Large lounge and dining with timber floorboards
- Private, Sun filled Balcony, perfect for your morning coffee
- Two generous sized bedrooms master with built-ins