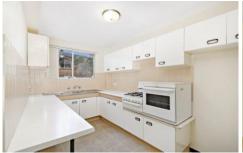

## Features Include:

- Easy access security block and elevated off the ground floor
- Bright gas kitchen with an abundance of storage
- Large lounge and dining with timber floorboards
- Private, Sun filled Balcony, perfect for your morning coffee
- Two generous sized bedrooms master with built-ins