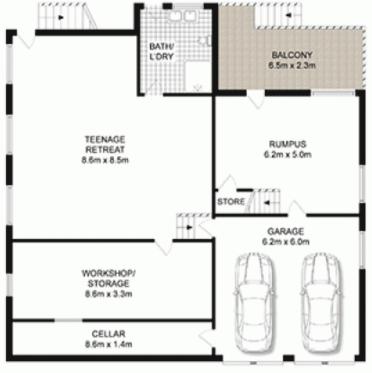

## 4 🕮 3 🟪 4 🚘

Land Size: 580 sqm

View: https://www.prbrealestate.com.au/4935609

Marcello Biviano 02 9712 3938

Joe Rizzo 02 9712 3938

**GROUND FLOOR** 

LEVEL ONE

SITE PLAN (not to scale)