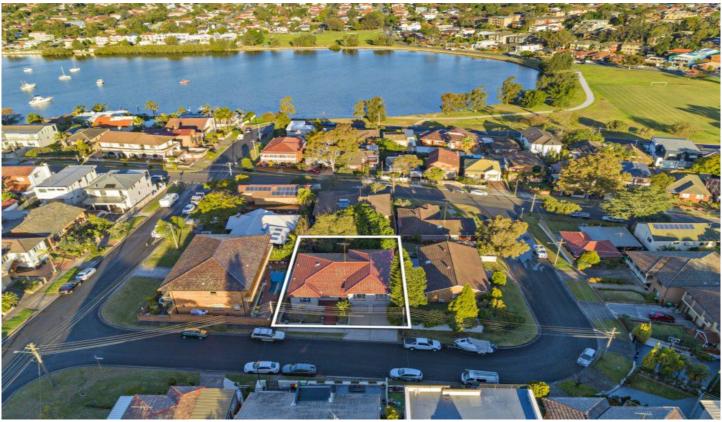

## **4 Tutt Crescent CHISWICK NSW**

Tightly held for almost 40 years, this spacious tri-level home enjoys a quiet setting

with rear elevation and water glimpses in one of the most desirable streets on the

peninsula. The home occupies approx. 580sqm with a wide 18m frontage it can easily

accommodate a large family and offers ample scope to further capitalise now or in

the future including potential for dual living (STCA). A stroll to waterfront parks, city

buses and the ferry wharf, it promises an exceptional lifestyle in a premier location.

- \* Formal lounge/dining area, family room and casual dining.
- \* Four good sized bedrooms including master with ensuite
- \* Three full bathrooms and large laundry
- \* Spacious kitchen with gas cooktop and electric ovens