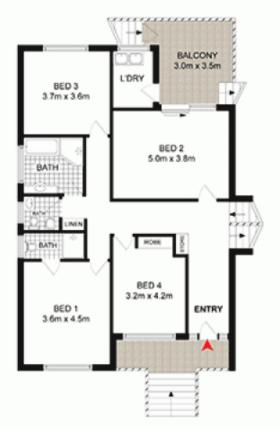

## 4 🕮 3 🟪 4 🚘

Land Size: 580 sqm

View: https://www.prbrealestate.com.au/4935609

Marcello Biviano 02 9712 3938

Joe Rizzo 02 9712 3938

**GROUND FLOOR** 

LEVEL ONE

SITE PLAN (not to scale)