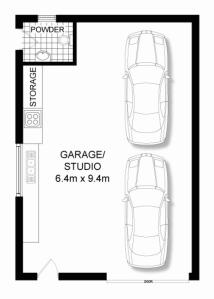

- \* Spacious interior layout with separate lounge, dining and living areas
- \* Three double bedrooms plus a versatile lounge room/fourth bedroom
- \* Expansive backyard with entertainment space and room for a pool (STCA)

4 🕮 3 🚆 4 😭

Land Size: 664 sqm

View: https://www.prbrealestate.com.au/4960534

Marcello Biviano 02 9712 3938

Joe Rizzo 02 9712 3938

SITE PLAN

40 WAREEMBA STREET, WAREEMBA