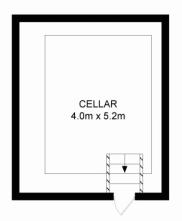

4 🕮 3 🚆 4 😭

Land Size: 664 sqm

View: https://www.prbrealestate.com.au/4960534

Marcello Biviano 02 9712 3938

Joe Rizzo 02 9712 3938

SITE PLAN

40 WAREEMBA STREET, WAREEMBA