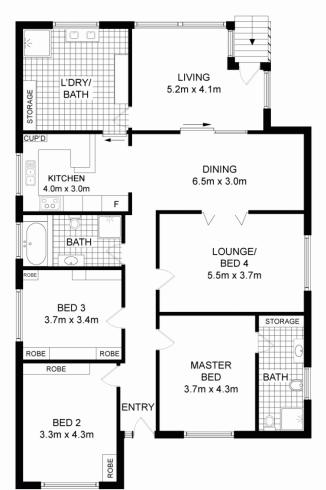

- \* Spacious interior layout with separate lounge, dining and living areas
- \* Three double bedrooms plus a versatile lounge room/fourth bedroom
- \* Expansive backyard with entertainment space and room for a pool (STCA)

4 🕮 3 🚆 4 😭

Land Size: 664 sqm

View: https://www.prbrealestate.com.au/4960534

Marcello Biviano 02 9712 3938

Joe Rizzo 02 9712 3938

SITE PLAN

40 WAREEMBA STREET, WAREEMBA