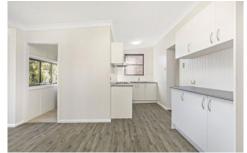

## Features Include:

- Brand new kitchen with electric cooking and stainless steel appliances
- Spacious and sunny living and dining rooms
- Four genorously sized bedrooms rooms master with open sunroom / study nook